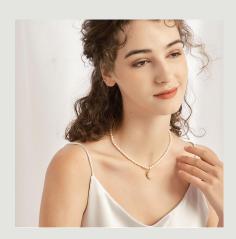

| IDENTITY                                | PRODUCT                              | MATERIAL                  | COLOR                               | PRODUCT<br>SIZE (cm) | PRODUCT<br>WEIGHT (g) |
|-----------------------------------------|--------------------------------------|---------------------------|-------------------------------------|----------------------|-----------------------|
|                                         | Emerald gem-gem                      | zircon, titanium          |                                     |                      |                       |
| FJ #0041                                | necklace                             | steel                     | green, silver                       | 45                   | 16                    |
|                                         | stylish cool girl                    | zircon, copper            |                                     |                      |                       |
| FJ #0042                                | pinky chain                          | (metal)                   | pink, silver                        | 49                   | 18                    |
| EL 0.0.40                               | flowers blooming                     | zircon, copper            | . 11                                | 4.5                  | 1.0                   |
| FJ #0043                                | pinky necklace                       | (metal)                   | pink, silver                        | 45                   | 12                    |
|                                         | drooping gem                         |                           |                                     |                      |                       |
| FL #00 4.4                              | Luxury Lady                          | zircon, copper            | 1 1                                 | 50                   | 1 /                   |
| FJ #0044                                | necklace                             | (metal)                   | red, silver                         | 50                   | 16                    |
| FL 1100 4 F                             | flourishing rose x                   | freshwater pearl,         | 1 19 11                             | 4.1                  | 1.0                   |
| FJ #0045                                | pearl necklace                       | titanium steel            | red, white, golden                  | 41                   | 18                    |
| F1 #00 47                               | small beads                          | freshwater pearl,         | 1                                   | 50                   | 0                     |
| FJ #0046                                | serpentine necklace                  | titanium steel            | white, golden                       | 50                   | 9                     |
| FL #00 47                               | gilded lily x pearl                  | freshwater pearl,         | 1.9                                 | 4.1                  | 1.0                   |
| FJ #0047                                | necklace                             | titanium steel            | white, golden                       | 41                   | 18                    |
| FL #00.40                               | multiple freshwater                  | freshwater pearl,         | 1.6                                 |                      |                       |
| FJ #0048                                | pearl necklace                       | titanium steel            | white, golden                       |                      |                       |
| F1 #00 40                               | droopy gold x                        | freshwater pearl,         | 1                                   | 4 1                  | 1.0                   |
| FJ #0049                                | pearl necklace                       | titanium steel            | white, golden                       | 41                   | 18                    |
|                                         | 1 .                                  | freshwater pearl,         |                                     |                      |                       |
| F1 1100 F0                              | square pendant x                     | pearl shell, titanium     | 1.6                                 | 50                   | 1 /                   |
| FJ #0050                                | pearl necklace                       | stee                      | white, golden                       | 50                   | 16                    |
| FL #00 F 1                              | gilded moon x                        | freshwater pearl,         | 1.9                                 | <i>F</i> \( \)       | 1.4                   |
| FJ #0051                                | pearl necklace                       | titanium steel            | white, golden                       | 50                   | 16                    |
|                                         |                                      | freshwater pearl,         |                                     |                      |                       |
| FJ #0052                                | red&golden heart x<br>pearl necklace | zircon, titanium          | red, white, golden                  | 50                   | 18                    |
| FJ #0032                                | реан песктасе                        | steel                     | rea, while, golden                  | 30                   | 10                    |
|                                         | multiple gom gom v                   | freshwater pearl,         |                                     |                      |                       |
| FJ#0053                                 | multiple gem-gem x<br>pearl necklace | zircon, titanium<br>steel | multicolors                         | 50                   | 14                    |
| 1]#0033                                 | square emerald                       | freshwater pearl,         | IIIUIIICOIOIS                       | 30                   | 14                    |
|                                         | gem x pearl                          | zircon, titanium          | green, white,                       |                      |                       |
| FJ #0054                                | necklace                             | steel                     | golden                              | 45                   | 12                    |
| 1,110004                                | metropolitan chic                    | 01001                     | golden                              | <del>-</del>         | 1 4                   |
|                                         | red heart x pearl                    | freshwater pearl,         |                                     |                      |                       |
| FJ#0055                                 | necklace                             | titanium steel            | red, white, golden                  | 50                   | 22                    |
| .,,,,,,,,,,,,,,,,,,,,,,,,,,,,,,,,,,,,,, | Luxury Lady crystal                  | zircon, copper            | Tod, Willio, goldell                | 30                   |                       |
| FJ#0056                                 | grid necklace                        | (metal)                   | multicolors                         | 45                   | 18                    |
| 1,1,0000                                | Glass Glazing blue                   | (.110101)                 |                                     |                      |                       |
| FJ#0057                                 | chain                                | glass, titanium steel     | blue, golden                        | 50                   | 40                    |
| . j 5007                                | long bead necklace                   | tiger-ite, freshwater     | ,,,,,,,,,,,,,,,,,,,,,,,,,,,,,,,,,,, |                      |                       |
| FJ #0058                                | red&white gem                        | pearl, titanium steel     | red, white, golden                  | 65                   | 40                    |
| 1,110000                                | short bead necklace                  | tiger-ite, freshwater     | . 20/0/ 9010011                     |                      |                       |
| FJ #0059                                | blue&white gem                       | pearl, titanium steel     | blue, white, golden                 | 50                   | 30                    |
|                                         | mid-luxury gilded                    | freshwater pearl,         |                                     |                      |                       |
|                                         | rose x pearl                         | pearl shell, titanium     |                                     |                      |                       |
| FJ #0060                                | necklace                             | steel                     | white, golden                       | 50                   | 13                    |
|                                         |                                      |                           | 1 11                                |                      |                       |