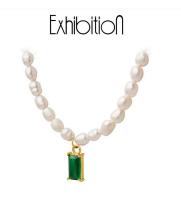

| IDENTITY | PRODUCT                                             | MATERIAL                       | COLOR                    | PRODUCT<br>SIZE (cm) | PRODUCT<br>WEIGHT (g) |
|----------|-----------------------------------------------------|--------------------------------|--------------------------|----------------------|-----------------------|
| FJ #0001 | sole freshwater<br>pearl necklace                   | pearl shell, titanium steel    | white, golden            | 45                   | 2                     |
| FJ #0002 | Dia.10mm pearl<br>necklace                          | glass, titanium steel          | white, grey              | 50                   | 4.5                   |
| FJ #0003 | Dia.10mm pearl<br>necklace                          | glass, titanium steel          | white                    | 50                   | 4.5                   |
| FJ #0004 | vintage enamel<br>collarbone necklace<br>001        | titanium steel                 | black, golden            | 45                   | 4                     |
| FJ #0005 | vintage sapphire<br>necklace                        | titanium steel                 | blue, golden             | 45                   | 4.5                   |
| FJ #0006 | vintage new luxury<br>necklace                      | titanium steel                 | green, golden            | 52                   | 3.5                   |
| FJ #0007 | vintage pearl shell<br>rose necklace                | pearl shell, titanium steel    | white, golden            | 47                   | 4                     |
| FJ #0008 | vintage drop-<br>shaped pearl<br>necklace           | pearl shell, titanium<br>steel | white, golden            | 50                   | 5                     |
| FJ #0009 | vintage French chic square necklace                 | titanium steel                 | black, golden            | 50                   | 2.5                   |
| FJ #0010 | silver moon French<br>chic necklace                 | pearl shell, titanium steel    | white, golden            | 50                   | 3                     |
| FJ #0011 | pierced golden<br>cube necklace                     | titanium steel                 | golden                   | 45                   | 2.5                   |
| FJ#0012  | colored sweater<br>chain                            | glass, titanium steel          | golden                   | 48                   | 2.5                   |
| FJ#0013  | gem French chic<br>necklace                         | zircon, titanium<br>steel      | charcoal, golden         | 46                   | 4                     |
| FJ#0014  | glaze geometric<br>designer necklace                | glass, titanium steel          | green, yellow,<br>golden | 45                   | 2                     |
| FJ#0015  | colored gems<br>collarbone necklace                 | zircon, titanium<br>steel      | multicolors              | 45                   | 25                    |
| FJ#0016  | bamboo x pearl<br>shell collarbone<br>necklace      | pearl shell, titanium<br>steel | white, golden            | 45                   | 13                    |
| FJ#0017  | vintage enamel<br>layers collarbone<br>necklace 002 | titanium steel                 | black, golden            | 46                   | 9                     |
| FJ #0018 | emerald gem snake<br>chain                          | zircon, titanium<br>steel      | green, golden            | 50                   | 13                    |
| FJ#0019  | vintage golden<br>cross cool girl<br>necklace       | glass, titanium steel          | black, golden            | 50                   | 5                     |
| FJ #0020 | tiger-ite Maillard<br>Amber sweater<br>chain        | glass, titanium steel          | brown, golden            | 50                   | 12                    |