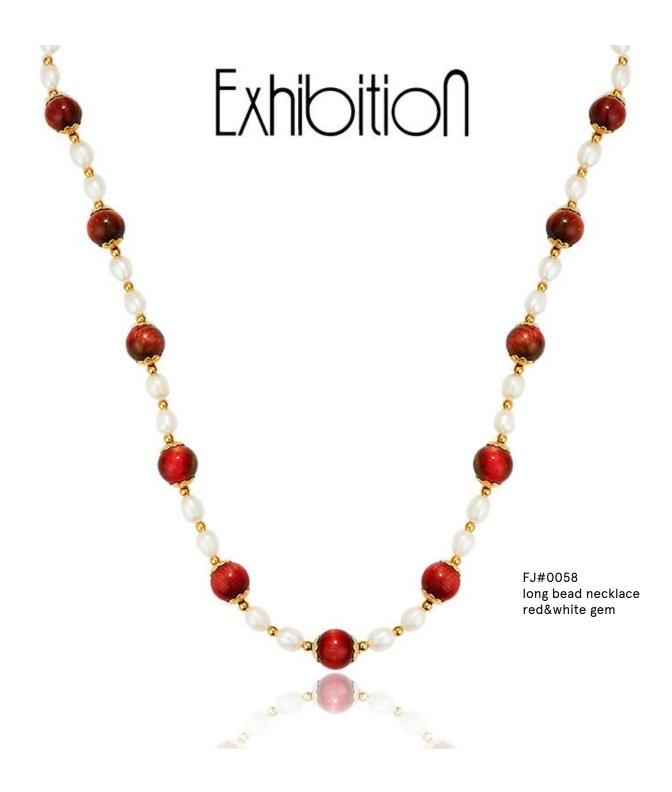

| IDENTITY                                | PRODUCT                              | MATERIAL                  | COLOR                               | PRODUCT<br>SIZE (cm) | PRODUCT<br>WEIGHT (g) |
|-----------------------------------------|--------------------------------------|---------------------------|-------------------------------------|----------------------|-----------------------|
|                                         | Emerald gem-gem                      | zircon, titanium          |                                     |                      |                       |
| FJ #0041                                | necklace                             | steel                     | green, silver                       | 45                   | 16                    |
|                                         | stylish cool girl                    | zircon, copper            |                                     |                      |                       |
| FJ #0042                                | pinky chain                          | (metal)                   | pink, silver                        | 49                   | 18                    |
| EL 0.0.40                               | flowers blooming                     | zircon, copper            | . 11                                | 4.5                  | 1.0                   |
| FJ #0043                                | pinky necklace                       | (metal)                   | pink, silver                        | 45                   | 12                    |
|                                         | drooping gem                         |                           |                                     |                      |                       |
| FL #00 4.4                              | Luxury Lady                          | zircon, copper            | 1 1                                 | 50                   | 1 /                   |
| FJ #0044                                | necklace                             | (metal)                   | red, silver                         | 50                   | 16                    |
| FL 1100 4 F                             | flourishing rose x                   | freshwater pearl,         | 1 19 11                             | 4.1                  | 1.0                   |
| FJ #0045                                | pearl necklace                       | titanium steel            | red, white, golden                  | 41                   | 18                    |
| F1 #00 47                               | small beads                          | freshwater pearl,         | 1                                   | 50                   | 0                     |
| FJ #0046                                | serpentine necklace                  | titanium steel            | white, golden                       | 50                   | 9                     |
| FL #00 47                               | gilded lily x pearl                  | freshwater pearl,         | 1.9                                 | 4.1                  | 1.0                   |
| FJ #0047                                | necklace                             | titanium steel            | white, golden                       | 41                   | 18                    |
| FL #00.40                               | multiple freshwater                  | freshwater pearl,         | 1.6                                 |                      |                       |
| FJ #0048                                | pearl necklace                       | titanium steel            | white, golden                       |                      |                       |
| F1 #00 40                               | droopy gold x                        | freshwater pearl,         | 1                                   | 4 1                  | 1.0                   |
| FJ #0049                                | pearl necklace                       | titanium steel            | white, golden                       | 41                   | 18                    |
|                                         | 1 .                                  | freshwater pearl,         |                                     |                      |                       |
| F1 1100 F0                              | square pendant x                     | pearl shell, titanium     | 1.6                                 | 50                   | 1 /                   |
| FJ #0050                                | pearl necklace                       | stee                      | white, golden                       | 50                   | 16                    |
| FL #00 F 1                              | gilded moon x                        | freshwater pearl,         | 1.9                                 | <i>F</i> \( \)       | 1.4                   |
| FJ #0051                                | pearl necklace                       | titanium steel            | white, golden                       | 50                   | 16                    |
|                                         |                                      | freshwater pearl,         |                                     |                      |                       |
| FJ #0052                                | red&golden heart x<br>pearl necklace | zircon, titanium          | red, white, golden                  | 50                   | 18                    |
| FJ #0032                                | реан песктасе                        | steel                     | rea, while, golden                  | 30                   | 10                    |
|                                         | multiple gom gom v                   | freshwater pearl,         |                                     |                      |                       |
| FJ#0053                                 | multiple gem-gem x<br>pearl necklace | zircon, titanium<br>steel | multicolors                         | 50                   | 14                    |
| 1]#0033                                 | square emerald                       | freshwater pearl,         | IIIUIIICOIOIS                       | 30                   | 14                    |
|                                         | gem x pearl                          | zircon, titanium          | green, white,                       |                      |                       |
| FJ #0054                                | necklace                             | steel                     | golden                              | 45                   | 12                    |
| 1,110004                                | metropolitan chic                    | 01001                     | golden                              | <del>-</del>         | 1 4                   |
|                                         | red heart x pearl                    | freshwater pearl,         |                                     |                      |                       |
| FJ#0055                                 | necklace                             | titanium steel            | red, white, golden                  | 50                   | 22                    |
| .,,,,,,,,,,,,,,,,,,,,,,,,,,,,,,,,,,,,,, | Luxury Lady crystal                  | zircon, copper            | Tod, Willio, goldell                | 30                   |                       |
| FJ#0056                                 | grid necklace                        | (metal)                   | multicolors                         | 45                   | 18                    |
| 1,1,0000                                | Glass Glazing blue                   | (.110101)                 |                                     |                      |                       |
| FJ#0057                                 | chain                                | glass, titanium steel     | blue, golden                        | 50                   | 40                    |
| . j 5007                                | long bead necklace                   | tiger-ite, freshwater     | ,,,,,,,,,,,,,,,,,,,,,,,,,,,,,,,,,,, |                      |                       |
| FJ #0058                                | red&white gem                        | pearl, titanium steel     | red, white, golden                  | 65                   | 40                    |
| 1,110000                                | short bead necklace                  | tiger-ite, freshwater     | . 20/0/ 9010011                     |                      |                       |
| FJ #0059                                | blue&white gem                       | pearl, titanium steel     | blue, white, golden                 | 50                   | 30                    |
|                                         | mid-luxury gilded                    | freshwater pearl,         |                                     |                      |                       |
|                                         | rose x pearl                         | pearl shell, titanium     |                                     |                      |                       |
| FJ #0060                                | necklace                             | steel                     | white, golden                       | 50                   | 13                    |
|                                         |                                      |                           | 1 11                                |                      |                       |