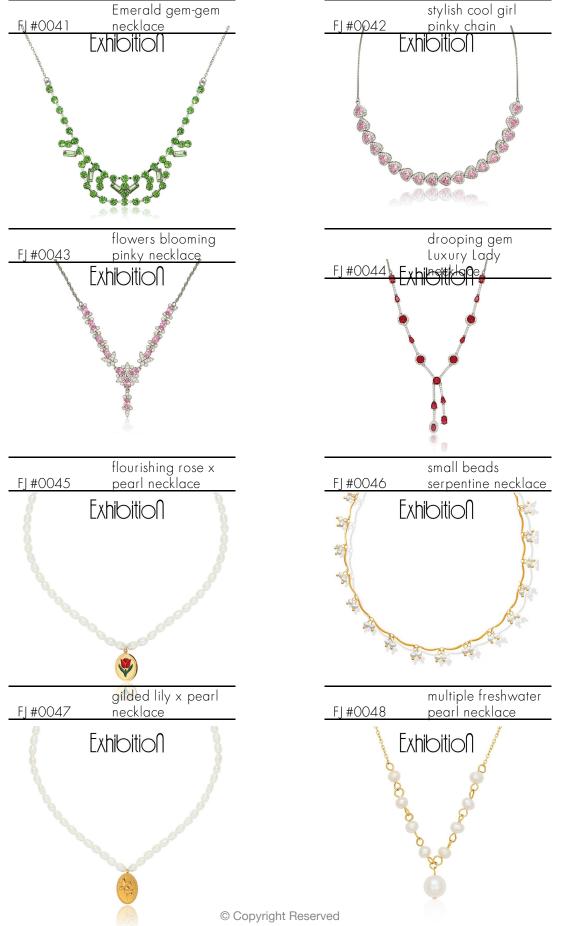

| IDENTITY                                | PRODUCT                              | MATERIAL                  | COLOR                               | PRODUCT<br>SIZE (cm) | PRODUCT<br>WEIGHT (g) |
|-----------------------------------------|--------------------------------------|---------------------------|-------------------------------------|----------------------|-----------------------|
|                                         | Emerald gem-gem                      | zircon, titanium          |                                     |                      |                       |
| FJ #0041                                | necklace                             | steel                     | green, silver                       | 45                   | 16                    |
|                                         | stylish cool girl                    | zircon, copper            |                                     |                      |                       |
| FJ #0042                                | pinky chain                          | (metal)                   | pink, silver                        | 49                   | 18                    |
| EL 0.0.40                               | flowers blooming                     | zircon, copper            | . 11                                | 4.5                  | 1.0                   |
| FJ #0043                                | pinky necklace                       | (metal)                   | pink, silver                        | 45                   | 12                    |
|                                         | drooping gem                         |                           |                                     |                      |                       |
| FL #00 4.4                              | Luxury Lady                          | zircon, copper            | 1 1                                 | 50                   | 1 /                   |
| FJ #0044                                | necklace                             | (metal)                   | red, silver                         | 50                   | 16                    |
| FL 1100 4 F                             | flourishing rose x                   | freshwater pearl,         | 1 19 11                             | 4.1                  | 1.0                   |
| FJ #0045                                | pearl necklace                       | titanium steel            | red, white, golden                  | 41                   | 18                    |
| F1 #00 47                               | small beads                          | freshwater pearl,         | 1                                   | 50                   | 0                     |
| FJ #0046                                | serpentine necklace                  | titanium steel            | white, golden                       | 50                   | 9                     |
| FL #00 47                               | gilded lily x pearl                  | freshwater pearl,         | 1.9                                 | 4.1                  | 1.0                   |
| FJ #0047                                | necklace                             | titanium steel            | white, golden                       | 41                   | 18                    |
| FL #00.40                               | multiple freshwater                  | freshwater pearl,         | 1.6                                 |                      |                       |
| FJ #0048                                | pearl necklace                       | titanium steel            | white, golden                       |                      |                       |
| F1 #00 40                               | droopy gold x                        | freshwater pearl,         | 1                                   | 4 1                  | 1.0                   |
| FJ #0049                                | pearl necklace                       | titanium steel            | white, golden                       | 41                   | 18                    |
|                                         | 1 .                                  | freshwater pearl,         |                                     |                      |                       |
| F1 1100 F0                              | square pendant x                     | pearl shell, titanium     | 1.6                                 | 50                   | 1 /                   |
| FJ #0050                                | pearl necklace                       | stee                      | white, golden                       | 50                   | 16                    |
| FL #00 F 1                              | gilded moon x                        | freshwater pearl,         | 1.9                                 | <i>F</i> \( \)       | 1.4                   |
| FJ #0051                                | pearl necklace                       | titanium steel            | white, golden                       | 50                   | 16                    |
|                                         |                                      | freshwater pearl,         |                                     |                      |                       |
| FJ #0052                                | red&golden heart x<br>pearl necklace | zircon, titanium          | red, white, golden                  | 50                   | 18                    |
| FJ #0032                                | реан песктасе                        | steel                     | rea, while, golden                  | 30                   | 10                    |
|                                         | multiple gom gom v                   | freshwater pearl,         |                                     |                      |                       |
| FJ#0053                                 | multiple gem-gem x<br>pearl necklace | zircon, titanium<br>steel | multicolors                         | 50                   | 14                    |
| 1]#0033                                 | square emerald                       | freshwater pearl,         | IIIUIIICOIOIS                       | 30                   | 14                    |
|                                         | gem x pearl                          | zircon, titanium          | green, white,                       |                      |                       |
| FJ #0054                                | necklace                             | steel                     | golden                              | 45                   | 12                    |
| 1,110004                                | metropolitan chic                    | 01001                     | golden                              | <del>-</del>         | 1 4                   |
|                                         | red heart x pearl                    | freshwater pearl,         |                                     |                      |                       |
| FJ#0055                                 | necklace                             | titanium steel            | red, white, golden                  | 50                   | 22                    |
| .,,,,,,,,,,,,,,,,,,,,,,,,,,,,,,,,,,,,,, | Luxury Lady crystal                  | zircon, copper            | Tod, Willio, goldell                | 30                   |                       |
| FJ#0056                                 | grid necklace                        | (metal)                   | multicolors                         | 45                   | 18                    |
| 1,1,0000                                | Glass Glazing blue                   | (.110101)                 |                                     |                      |                       |
| FJ#0057                                 | chain                                | glass, titanium steel     | blue, golden                        | 50                   | 40                    |
| . j 5007                                | long bead necklace                   | tiger-ite, freshwater     | ,,,,,,,,,,,,,,,,,,,,,,,,,,,,,,,,,,, |                      |                       |
| FJ #0058                                | red&white gem                        | pearl, titanium steel     | red, white, golden                  | 65                   | 40                    |
| 1,110000                                | short bead necklace                  | tiger-ite, freshwater     | . 20/0/ 9010011                     |                      |                       |
| FJ #0059                                | blue&white gem                       | pearl, titanium steel     | blue, white, golden                 | 50                   | 30                    |
|                                         | mid-luxury gilded                    | freshwater pearl,         |                                     |                      |                       |
|                                         | rose x pearl                         | pearl shell, titanium     |                                     |                      |                       |
| FJ #0060                                | necklace                             | steel                     | white, golden                       | 50                   | 13                    |
|                                         |                                      |                           | 1 11                                |                      |                       |