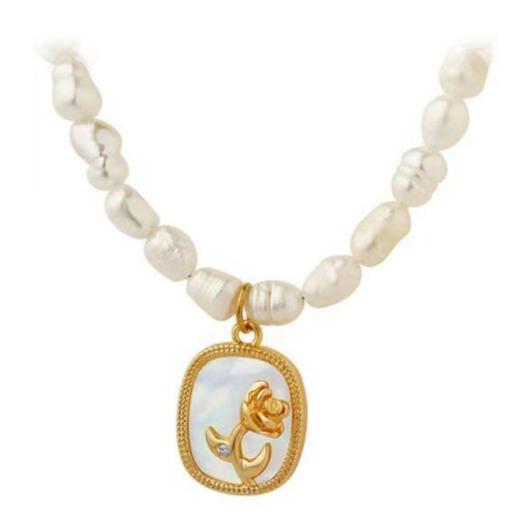

| IDENTITY                                | PRODUCT                              | MATERIAL                  | COLOR                               | PRODUCT<br>SIZE (cm) | PRODUCT<br>WEIGHT (g) |
|-----------------------------------------|--------------------------------------|---------------------------|-------------------------------------|----------------------|-----------------------|
|                                         | Emerald gem-gem                      | zircon, titanium          |                                     |                      |                       |
| FJ #0041                                | necklace                             | steel                     | green, silver                       | 45                   | 16                    |
|                                         | stylish cool girl                    | zircon, copper            |                                     |                      |                       |
| FJ #0042                                | pinky chain                          | (metal)                   | pink, silver                        | 49                   | 18                    |
| EL 0.0.40                               | flowers blooming                     | zircon, copper            | . 11                                | 4.5                  | 1.0                   |
| FJ #0043                                | pinky necklace                       | (metal)                   | pink, silver                        | 45                   | 12                    |
|                                         | drooping gem                         |                           |                                     |                      |                       |
| FL #00 4.4                              | Luxury Lady                          | zircon, copper            | 1 1                                 | 50                   | 1 /                   |
| FJ #0044                                | necklace                             | (metal)                   | red, silver                         | 50                   | 16                    |
| FL 1100 4 F                             | flourishing rose x                   | freshwater pearl,         | 1 19 11                             | 4.1                  | 1.0                   |
| FJ #0045                                | pearl necklace                       | titanium steel            | red, white, golden                  | 41                   | 18                    |
| F1 #00 47                               | small beads                          | freshwater pearl,         | 1                                   | 50                   | 0                     |
| FJ #0046                                | serpentine necklace                  | titanium steel            | white, golden                       | 50                   | 9                     |
| FL #00 47                               | gilded lily x pearl                  | freshwater pearl,         | 1.9                                 | 4.1                  | 1.0                   |
| FJ #0047                                | necklace                             | titanium steel            | white, golden                       | 41                   | 18                    |
| FL #00.40                               | multiple freshwater                  | freshwater pearl,         | 1.6                                 |                      |                       |
| FJ #0048                                | pearl necklace                       | titanium steel            | white, golden                       |                      |                       |
| F1 #00 40                               | droopy gold x                        | freshwater pearl,         | 1                                   | 4 1                  | 1.0                   |
| FJ #0049                                | pearl necklace                       | titanium steel            | white, golden                       | 41                   | 18                    |
|                                         | 1 .                                  | freshwater pearl,         |                                     |                      |                       |
| F1 1100 F0                              | square pendant x                     | pearl shell, titanium     | 1.6                                 | 50                   | 1 /                   |
| FJ #0050                                | pearl necklace                       | stee                      | white, golden                       | 50                   | 16                    |
| FL #00 F 1                              | gilded moon x                        | freshwater pearl,         | 1.9                                 | <i>F</i> \( \)       | 1.4                   |
| FJ #0051                                | pearl necklace                       | titanium steel            | white, golden                       | 50                   | 16                    |
|                                         |                                      | freshwater pearl,         |                                     |                      |                       |
| FJ #0052                                | red&golden heart x<br>pearl necklace | zircon, titanium          | red, white, golden                  | 50                   | 18                    |
| FJ #0032                                | реан песктасе                        | steel                     | rea, while, golden                  | 30                   | 10                    |
|                                         | multiple gom gom v                   | freshwater pearl,         |                                     |                      |                       |
| FJ#0053                                 | multiple gem-gem x<br>pearl necklace | zircon, titanium<br>steel | multicolors                         | 50                   | 14                    |
| 1]#0033                                 | square emerald                       | freshwater pearl,         | IIIUIIICOIOIS                       | 30                   | 14                    |
|                                         | gem x pearl                          | zircon, titanium          | green, white,                       |                      |                       |
| FJ #0054                                | necklace                             | steel                     | golden                              | 45                   | 12                    |
| 1,110004                                | metropolitan chic                    | 01001                     | golden                              | <del>-</del>         | 1 4                   |
|                                         | red heart x pearl                    | freshwater pearl,         |                                     |                      |                       |
| FJ#0055                                 | necklace                             | titanium steel            | red, white, golden                  | 50                   | 22                    |
| .,,,,,,,,,,,,,,,,,,,,,,,,,,,,,,,,,,,,,, | Luxury Lady crystal                  | zircon, copper            | Tod, Willio, goldell                | 30                   |                       |
| FJ#0056                                 | grid necklace                        | (metal)                   | multicolors                         | 45                   | 18                    |
| 1,1,0000                                | Glass Glazing blue                   | (.110101)                 |                                     |                      |                       |
| FJ#0057                                 | chain                                | glass, titanium steel     | blue, golden                        | 50                   | 40                    |
| . j 5007                                | long bead necklace                   | tiger-ite, freshwater     | ,,,,,,,,,,,,,,,,,,,,,,,,,,,,,,,,,,, |                      |                       |
| FJ #0058                                | red&white gem                        | pearl, titanium steel     | red, white, golden                  | 65                   | 40                    |
| 1,110000                                | short bead necklace                  | tiger-ite, freshwater     | . 20/0/ 9010011                     |                      |                       |
| FJ #0059                                | blue&white gem                       | pearl, titanium steel     | blue, white, golden                 | 50                   | 30                    |
|                                         | mid-luxury gilded                    | freshwater pearl,         |                                     |                      |                       |
|                                         | rose x pearl                         | pearl shell, titanium     |                                     |                      |                       |
| FJ #0060                                | necklace                             | steel                     | white, golden                       | 50                   | 13                    |
|                                         |                                      |                           | 1 11                                |                      |                       |