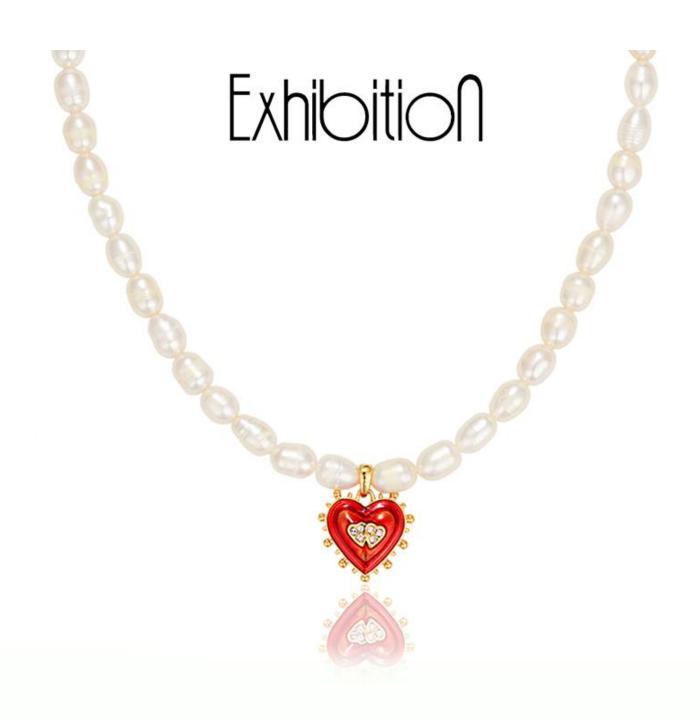

| IDENTITY | PRODUCT                                             | MATERIAL                       | COLOR                    | PRODUCT<br>SIZE (cm) | PRODUCT<br>WEIGHT (g) |
|----------|-----------------------------------------------------|--------------------------------|--------------------------|----------------------|-----------------------|
| FJ #0001 | sole freshwater<br>pearl necklace                   | pearl shell, titanium steel    | white, golden            | 45                   | 2                     |
| FJ #0002 | Dia.10mm pearl<br>necklace                          | glass, titanium steel          | white, grey              | 50                   | 4.5                   |
| FJ #0003 | Dia.10mm pearl<br>necklace                          | glass, titanium steel          | white                    | 50                   | 4.5                   |
| FJ #0004 | vintage enamel<br>collarbone necklace<br>001        | titanium steel                 | black, golden            | 45                   | 4                     |
| FJ #0005 | vintage sapphire<br>necklace                        | titanium steel                 | blue, golden             | 45                   | 4.5                   |
| FJ #0006 | vintage new luxury<br>necklace                      | titanium steel                 | green, golden            | 52                   | 3.5                   |
| FJ #0007 | vintage pearl shell<br>rose necklace                | pearl shell, titanium steel    | white, golden            | 47                   | 4                     |
| FJ #0008 | vintage drop-<br>shaped pearl<br>necklace           | pearl shell, titanium<br>steel | white, golden            | 50                   | 5                     |
| FJ #0009 | vintage French chic square necklace                 | titanium steel                 | black, golden            | 50                   | 2.5                   |
| FJ #0010 | silver moon French<br>chic necklace                 | pearl shell, titanium steel    | white, golden            | 50                   | 3                     |
| FJ #0011 | pierced golden<br>cube necklace                     | titanium steel                 | golden                   | 45                   | 2.5                   |
| FJ#0012  | colored sweater<br>chain                            | glass, titanium steel          | golden                   | 48                   | 2.5                   |
| FJ#0013  | gem French chic<br>necklace                         | zircon, titanium<br>steel      | charcoal, golden         | 46                   | 4                     |
| FJ#0014  | glaze geometric<br>designer necklace                | glass, titanium steel          | green, yellow,<br>golden | 45                   | 2                     |
| FJ#0015  | colored gems<br>collarbone necklace                 | zircon, titanium<br>steel      | multicolors              | 45                   | 25                    |
| FJ#0016  | bamboo x pearl<br>shell collarbone<br>necklace      | pearl shell, titanium<br>steel | white, golden            | 45                   | 13                    |
| FJ#0017  | vintage enamel<br>layers collarbone<br>necklace 002 | titanium steel                 | black, golden            | 46                   | 9                     |
| FJ #0018 | emerald gem snake<br>chain                          | zircon, titanium<br>steel      | green, golden            | 50                   | 13                    |
| FJ#0019  | vintage golden<br>cross cool girl<br>necklace       | glass, titanium steel          | black, golden            | 50                   | 5                     |
| FJ #0020 | tiger-ite Maillard<br>Amber sweater<br>chain        | glass, titanium steel          | brown, golden            | 50                   | 12                    |