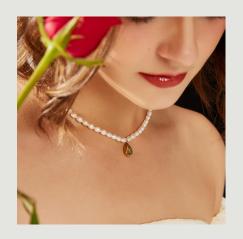

| IDENTITY | PRODUCT                                             | MATERIAL                       | COLOR                    | PRODUCT<br>SIZE (cm) | PRODUCT<br>WEIGHT (g) |
|----------|-----------------------------------------------------|--------------------------------|--------------------------|----------------------|-----------------------|
| FJ #0001 | sole freshwater<br>pearl necklace                   | pearl shell, titanium steel    | white, golden            | 45                   | 2                     |
| FJ #0002 | Dia.10mm pearl<br>necklace                          | glass, titanium steel          | white, grey              | 50                   | 4.5                   |
| FJ #0003 | Dia.10mm pearl<br>necklace                          | glass, titanium steel          | white                    | 50                   | 4.5                   |
| FJ #0004 | vintage enamel<br>collarbone necklace<br>001        | titanium steel                 | black, golden            | 45                   | 4                     |
| FJ #0005 | vintage sapphire<br>necklace                        | titanium steel                 | blue, golden             | 45                   | 4.5                   |
| FJ #0006 | vintage new luxury<br>necklace                      | titanium steel                 | green, golden            | 52                   | 3.5                   |
| FJ #0007 | vintage pearl shell<br>rose necklace                | pearl shell, titanium steel    | white, golden            | 47                   | 4                     |
| FJ #0008 | vintage drop-<br>shaped pearl<br>necklace           | pearl shell, titanium<br>steel | white, golden            | 50                   | 5                     |
| FJ #0009 | vintage French chic square necklace                 | titanium steel                 | black, golden            | 50                   | 2.5                   |
| FJ #0010 | silver moon French<br>chic necklace                 | pearl shell, titanium steel    | white, golden            | 50                   | 3                     |
| FJ #0011 | pierced golden<br>cube necklace                     | titanium steel                 | golden                   | 45                   | 2.5                   |
| FJ#0012  | colored sweater<br>chain                            | glass, titanium steel          | golden                   | 48                   | 2.5                   |
| FJ#0013  | gem French chic<br>necklace                         | zircon, titanium<br>steel      | charcoal, golden         | 46                   | 4                     |
| FJ#0014  | glaze geometric<br>designer necklace                | glass, titanium steel          | green, yellow,<br>golden | 45                   | 2                     |
| FJ#0015  | colored gems<br>collarbone necklace                 | zircon, titanium<br>steel      | multicolors              | 45                   | 25                    |
| FJ#0016  | bamboo x pearl<br>shell collarbone<br>necklace      | pearl shell, titanium<br>steel | white, golden            | 45                   | 13                    |
| FJ#0017  | vintage enamel<br>layers collarbone<br>necklace 002 | titanium steel                 | black, golden            | 46                   | 9                     |
| FJ #0018 | emerald gem snake<br>chain                          | zircon, titanium<br>steel      | green, golden            | 50                   | 13                    |
| FJ#0019  | vintage golden<br>cross cool girl<br>necklace       | glass, titanium steel          | black, golden            | 50                   | 5                     |
| FJ #0020 | tiger-ite Maillard<br>Amber sweater<br>chain        | glass, titanium steel          | brown, golden            | 50                   | 12                    |