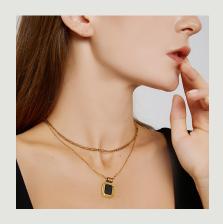

| IDENTITY | PRODUCT                                             | MATERIAL                       | COLOR                    | PRODUCT<br>SIZE (cm) | PRODUCT<br>WEIGHT (g) |
|----------|-----------------------------------------------------|--------------------------------|--------------------------|----------------------|-----------------------|
| FJ #0001 | sole freshwater<br>pearl necklace                   | pearl shell, titanium steel    | white, golden            | 45                   | 2                     |
| FJ #0002 | Dia.10mm pearl<br>necklace                          | glass, titanium steel          | white, grey              | 50                   | 4.5                   |
| FJ #0003 | Dia.10mm pearl<br>necklace                          | glass, titanium steel          | white                    | 50                   | 4.5                   |
| FJ #0004 | vintage enamel<br>collarbone necklace<br>001        | titanium steel                 | black, golden            | 45                   | 4                     |
| FJ #0005 | vintage sapphire<br>necklace                        | titanium steel                 | blue, golden             | 45                   | 4.5                   |
| FJ #0006 | vintage new luxury<br>necklace                      | titanium steel                 | green, golden            | 52                   | 3.5                   |
| FJ #0007 | vintage pearl shell<br>rose necklace                | pearl shell, titanium steel    | white, golden            | 47                   | 4                     |
| FJ #0008 | vintage drop-<br>shaped pearl<br>necklace           | pearl shell, titanium<br>steel | white, golden            | 50                   | 5                     |
| FJ #0009 | vintage French chic square necklace                 | titanium steel                 | black, golden            | 50                   | 2.5                   |
| FJ #0010 | silver moon French<br>chic necklace                 | pearl shell, titanium steel    | white, golden            | 50                   | 3                     |
| FJ #0011 | pierced golden<br>cube necklace                     | titanium steel                 | golden                   | 45                   | 2.5                   |
| FJ#0012  | colored sweater<br>chain                            | glass, titanium steel          | golden                   | 48                   | 2.5                   |
| FJ#0013  | gem French chic<br>necklace                         | zircon, titanium<br>steel      | charcoal, golden         | 46                   | 4                     |
| FJ#0014  | glaze geometric<br>designer necklace                | glass, titanium steel          | green, yellow,<br>golden | 45                   | 2                     |
| FJ#0015  | colored gems<br>collarbone necklace                 | zircon, titanium<br>steel      | multicolors              | 45                   | 25                    |
| FJ#0016  | bamboo x pearl<br>shell collarbone<br>necklace      | pearl shell, titanium<br>steel | white, golden            | 45                   | 13                    |
| FJ#0017  | vintage enamel<br>layers collarbone<br>necklace 002 | titanium steel                 | black, golden            | 46                   | 9                     |
| FJ #0018 | emerald gem snake<br>chain                          | zircon, titanium<br>steel      | green, golden            | 50                   | 13                    |
| FJ#0019  | vintage golden<br>cross cool girl<br>necklace       | glass, titanium steel          | black, golden            | 50                   | 5                     |
| FJ #0020 | tiger-ite Maillard<br>Amber sweater<br>chain        | glass, titanium steel          | brown, golden            | 50                   | 12                    |