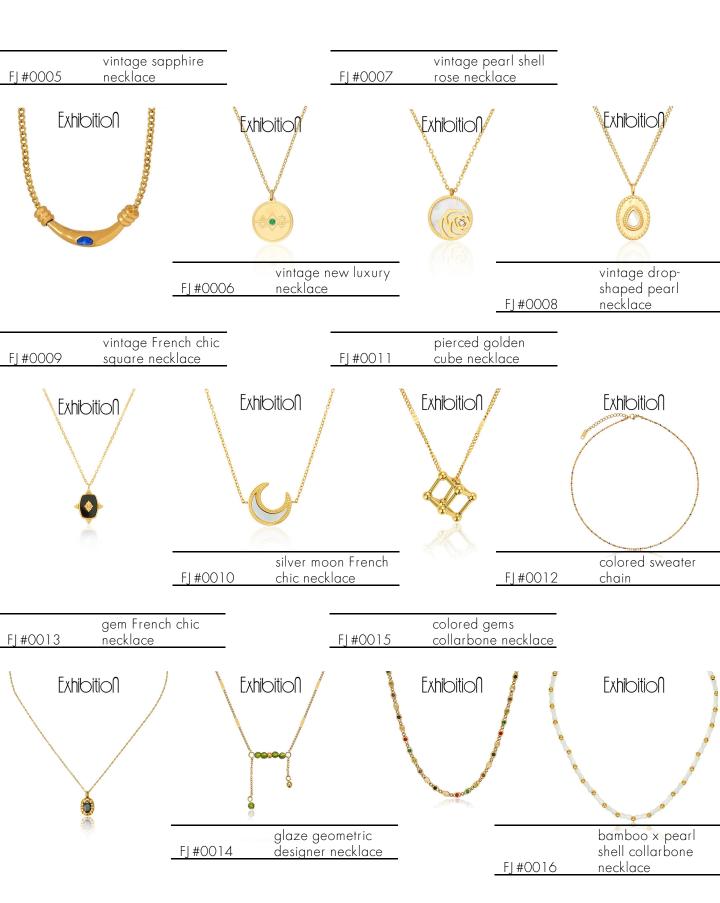

| IDENTITY | PRODUCT                                             | MATERIAL                       | COLOR                    | PRODUCT<br>SIZE (cm) | PRODUCT<br>WEIGHT (g) |
|----------|-----------------------------------------------------|--------------------------------|--------------------------|----------------------|-----------------------|
| FJ #0001 | sole freshwater<br>pearl necklace                   | pearl shell, titanium steel    | white, golden            | 45                   | 2                     |
| FJ #0002 | Dia.10mm pearl<br>necklace                          | glass, titanium steel          | white, grey              | 50                   | 4.5                   |
| FJ #0003 | Dia.10mm pearl<br>necklace                          | glass, titanium steel          | white                    | 50                   | 4.5                   |
| FJ #0004 | vintage enamel<br>collarbone necklace<br>001        | titanium steel                 | black, golden            | 45                   | 4                     |
| FJ #0005 | vintage sapphire<br>necklace                        | titanium steel                 | blue, golden             | 45                   | 4.5                   |
| FJ #0006 | vintage new luxury<br>necklace                      | titanium steel                 | green, golden            | 52                   | 3.5                   |
| FJ #0007 | vintage pearl shell<br>rose necklace                | pearl shell, titanium steel    | white, golden            | 47                   | 4                     |
| FJ #0008 | vintage drop-<br>shaped pearl<br>necklace           | pearl shell, titanium<br>steel | white, golden            | 50                   | 5                     |
| FJ #0009 | vintage French chic square necklace                 | titanium steel                 | black, golden            | 50                   | 2.5                   |
| FJ #0010 | silver moon French<br>chic necklace                 | pearl shell, titanium steel    | white, golden            | 50                   | 3                     |
| FJ #0011 | pierced golden<br>cube necklace                     | titanium steel                 | golden                   | 45                   | 2.5                   |
| FJ#0012  | colored sweater<br>chain                            | glass, titanium steel          | golden                   | 48                   | 2.5                   |
| FJ#0013  | gem French chic<br>necklace                         | zircon, titanium<br>steel      | charcoal, golden         | 46                   | 4                     |
| FJ#0014  | glaze geometric<br>designer necklace                | glass, titanium steel          | green, yellow,<br>golden | 45                   | 2                     |
| FJ#0015  | colored gems<br>collarbone necklace                 | zircon, titanium<br>steel      | multicolors              | 45                   | 25                    |
| FJ#0016  | bamboo x pearl<br>shell collarbone<br>necklace      | pearl shell, titanium<br>steel | white, golden            | 45                   | 13                    |
| FJ#0017  | vintage enamel<br>layers collarbone<br>necklace 002 | titanium steel                 | black, golden            | 46                   | 9                     |
| FJ #0018 | emerald gem snake<br>chain                          | zircon, titanium<br>steel      | green, golden            | 50                   | 13                    |
| FJ#0019  | vintage golden<br>cross cool girl<br>necklace       | glass, titanium steel          | black, golden            | 50                   | 5                     |
| FJ #0020 | tiger-ite Maillard<br>Amber sweater<br>chain        | glass, titanium steel          | brown, golden            | 50                   | 12                    |