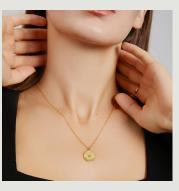

| IDENTITY | PRODUCT                                             | MATERIAL                       | COLOR                    | PRODUCT<br>SIZE (cm) | PRODUCT<br>WEIGHT (g) |
|----------|-----------------------------------------------------|--------------------------------|--------------------------|----------------------|-----------------------|
| FJ #0001 | sole freshwater<br>pearl necklace                   | pearl shell, titanium steel    | white, golden            | 45                   | 2                     |
| FJ #0002 | Dia.10mm pearl<br>necklace                          | glass, titanium steel          | white, grey              | 50                   | 4.5                   |
| FJ #0003 | Dia.10mm pearl<br>necklace                          | glass, titanium steel          | white                    | 50                   | 4.5                   |
| FJ #0004 | vintage enamel<br>collarbone necklace<br>001        | titanium steel                 | black, golden            | 45                   | 4                     |
| FJ #0005 | vintage sapphire<br>necklace                        | titanium steel                 | blue, golden             | 45                   | 4.5                   |
| FJ #0006 | vintage new luxury<br>necklace                      | titanium steel                 | green, golden            | 52                   | 3.5                   |
| FJ #0007 | vintage pearl shell<br>rose necklace                | pearl shell, titanium steel    | white, golden            | 47                   | 4                     |
| FJ #0008 | vintage drop-<br>shaped pearl<br>necklace           | pearl shell, titanium<br>steel | white, golden            | 50                   | 5                     |
| FJ #0009 | vintage French chic square necklace                 | titanium steel                 | black, golden            | 50                   | 2.5                   |
| FJ #0010 | silver moon French<br>chic necklace                 | pearl shell, titanium steel    | white, golden            | 50                   | 3                     |
| FJ #0011 | pierced golden<br>cube necklace                     | titanium steel                 | golden                   | 45                   | 2.5                   |
| FJ#0012  | colored sweater<br>chain                            | glass, titanium steel          | golden                   | 48                   | 2.5                   |
| FJ#0013  | gem French chic<br>necklace                         | zircon, titanium<br>steel      | charcoal, golden         | 46                   | 4                     |
| FJ#0014  | glaze geometric<br>designer necklace                | glass, titanium steel          | green, yellow,<br>golden | 45                   | 2                     |
| FJ#0015  | colored gems<br>collarbone necklace                 | zircon, titanium<br>steel      | multicolors              | 45                   | 25                    |
| FJ#0016  | bamboo x pearl<br>shell collarbone<br>necklace      | pearl shell, titanium<br>steel | white, golden            | 45                   | 13                    |
| FJ#0017  | vintage enamel<br>layers collarbone<br>necklace 002 | titanium steel                 | black, golden            | 46                   | 9                     |
| FJ #0018 | emerald gem snake<br>chain                          | zircon, titanium<br>steel      | green, golden            | 50                   | 13                    |
| FJ#0019  | vintage golden<br>cross cool girl<br>necklace       | glass, titanium steel          | black, golden            | 50                   | 5                     |
| FJ #0020 | tiger-ite Maillard<br>Amber sweater<br>chain        | glass, titanium steel          | brown, golden            | 50                   | 12                    |