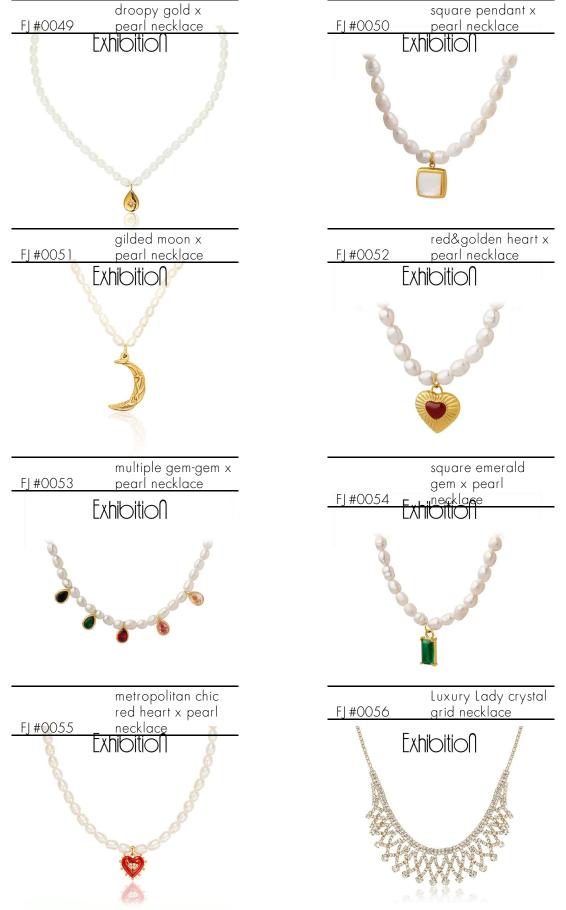

| IDENTITY                                | PRODUCT                              | MATERIAL                  | COLOR                               | PRODUCT<br>SIZE (cm) | PRODUCT<br>WEIGHT (g) |
|-----------------------------------------|--------------------------------------|---------------------------|-------------------------------------|----------------------|-----------------------|
|                                         | Emerald gem-gem                      | zircon, titanium          |                                     |                      |                       |
| FJ #0041                                | necklace                             | steel                     | green, silver                       | 45                   | 16                    |
|                                         | stylish cool girl                    | zircon, copper            |                                     |                      |                       |
| FJ #0042                                | pinky chain                          | (metal)                   | pink, silver                        | 49                   | 18                    |
| EL 0.0.40                               | flowers blooming                     | zircon, copper            | . 11                                | 4.5                  | 1.0                   |
| FJ #0043                                | pinky necklace                       | (metal)                   | pink, silver                        | 45                   | 12                    |
|                                         | drooping gem                         |                           |                                     |                      |                       |
| FL #00 4.4                              | Luxury Lady                          | zircon, copper            | 1 1                                 | 50                   | 1 /                   |
| FJ #0044                                | necklace                             | (metal)                   | red, silver                         | 50                   | 16                    |
| FL 1100 4 F                             | flourishing rose x                   | freshwater pearl,         | 1 19 11                             | 4.1                  | 1.0                   |
| FJ #0045                                | pearl necklace                       | titanium steel            | red, white, golden                  | 41                   | 18                    |
| F1 #00 47                               | small beads                          | freshwater pearl,         | 1                                   | 50                   | 0                     |
| FJ #0046                                | serpentine necklace                  | titanium steel            | white, golden                       | 50                   | 9                     |
| FL #00 47                               | gilded lily x pearl                  | freshwater pearl,         | 1.9                                 | 4.1                  | 1.0                   |
| FJ #0047                                | necklace                             | titanium steel            | white, golden                       | 41                   | 18                    |
| FL #00.40                               | multiple freshwater                  | freshwater pearl,         | 1.6                                 |                      |                       |
| FJ #0048                                | pearl necklace                       | titanium steel            | white, golden                       |                      |                       |
| F1 #00 40                               | droopy gold x                        | freshwater pearl,         | 1                                   | 4 1                  | 1.0                   |
| FJ #0049                                | pearl necklace                       | titanium steel            | white, golden                       | 41                   | 18                    |
|                                         | 1 .                                  | freshwater pearl,         |                                     |                      |                       |
| F1 1100 F0                              | square pendant x                     | pearl shell, titanium     | 1.6                                 | 50                   | 1 /                   |
| FJ #0050                                | pearl necklace                       | stee                      | white, golden                       | 50                   | 16                    |
| FL #00 F 1                              | gilded moon x                        | freshwater pearl,         | 1.9                                 | <i>F</i> \( \)       | 1.4                   |
| FJ #0051                                | pearl necklace                       | titanium steel            | white, golden                       | 50                   | 16                    |
|                                         |                                      | freshwater pearl,         |                                     |                      |                       |
| FJ #0052                                | red&golden heart x<br>pearl necklace | zircon, titanium          | red, white, golden                  | 50                   | 18                    |
| FJ #0032                                | реан песктасе                        | steel                     | rea, while, golden                  | 30                   | 10                    |
|                                         | multiple gom gom v                   | freshwater pearl,         |                                     |                      |                       |
| FJ#0053                                 | multiple gem-gem x<br>pearl necklace | zircon, titanium<br>steel | multicolors                         | 50                   | 14                    |
| 1]#0033                                 | square emerald                       | freshwater pearl,         | IIIUIIICOIOIS                       | 30                   | 14                    |
|                                         | gem x pearl                          | zircon, titanium          | green, white,                       |                      |                       |
| FJ #0054                                | necklace                             | steel                     | golden                              | 45                   | 12                    |
| 1,110004                                | metropolitan chic                    | 01001                     | golden                              | <del>-</del>         | 1 4                   |
|                                         | red heart x pearl                    | freshwater pearl,         |                                     |                      |                       |
| FJ#0055                                 | necklace                             | titanium steel            | red, white, golden                  | 50                   | 22                    |
| .,,,,,,,,,,,,,,,,,,,,,,,,,,,,,,,,,,,,,, | Luxury Lady crystal                  | zircon, copper            | Tod, Willio, goldell                | 30                   |                       |
| FJ#0056                                 | grid necklace                        | (metal)                   | multicolors                         | 45                   | 18                    |
| 1,1,0000                                | Glass Glazing blue                   | (.110101)                 |                                     |                      |                       |
| FJ#0057                                 | chain                                | glass, titanium steel     | blue, golden                        | 50                   | 40                    |
| . j 5007                                | long bead necklace                   | tiger-ite, freshwater     | ,,,,,,,,,,,,,,,,,,,,,,,,,,,,,,,,,,, |                      |                       |
| FJ #0058                                | red&white gem                        | pearl, titanium steel     | red, white, golden                  | 65                   | 40                    |
| 1,110000                                | short bead necklace                  | tiger-ite, freshwater     | . 20/0/ 9010011                     |                      |                       |
| FJ #0059                                | blue&white gem                       | pearl, titanium steel     | blue, white, golden                 | 50                   | 30                    |
|                                         | mid-luxury gilded                    | freshwater pearl,         |                                     |                      |                       |
|                                         | rose x pearl                         | pearl shell, titanium     |                                     |                      |                       |
| FJ #0060                                | necklace                             | steel                     | white, golden                       | 50                   | 13                    |
|                                         |                                      |                           | 1 11                                |                      |                       |