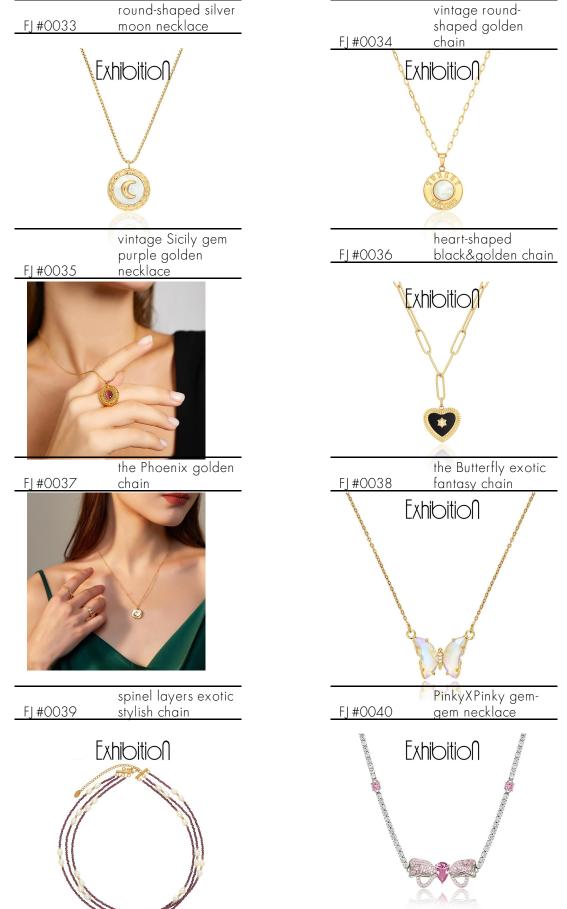

| IDENTITY         | PRODUCT                                          | MATERIAL                                    | COLOR         | PRODUCT<br>SIZE (cm) | PRODUCT<br>WEIGHT (g) |
|------------------|--------------------------------------------------|---------------------------------------------|---------------|----------------------|-----------------------|
| FJ#0021          | golden belt snake<br>chain                       | titanium steel                              | golden        | 42                   | 9                     |
| FJ #0022         | golden rose&moon<br>necklace                     | titanium steel                              | golden        | 50                   | 8                     |
| FJ #0023         | silver gem layers<br>luxury necklace             | crystal, zircon,<br>metal                   | red, silver   | 50                   | 22                    |
| FJ#0024          | blue gem layers vintage necklace                 | stone, zircon, metal                        | blue, golden  | 45                   | 12                    |
| FJ#0025          | white pearl pendant                              | pearl shell, titanium steel                 | white, golden | 50                   | 8                     |
| FJ#0026          | colored gems serpentine necklace                 | zircon, titanium<br>steel                   | multicolors   | 47                   | 12                    |
| FJ#0027          | white pearl square<br>pendant necklace<br>002    | pearl shell, titanium<br>steel              | white, golden | 45                   | 5.5                   |
| FJ #0028         | puzzle-shaped<br>golden collarbone<br>necklace   | titanium steel                              | golden        | 50                   | 4                     |
| FJ #0029         | drooping pearl<br>modern chic<br>necklace        | faux pearl, titanium<br>steel               | white, golden | 52                   | 5                     |
| _FJ #0030        | golden round-<br>shaped pearl layers<br>necklace | titanium steel                              | golden        | 43                   | 8                     |
| FJ #0031         | golden round-<br>shaped layers<br>necklace       | freshwater pearl,<br>titanium steel         | white, golden | 50                   | 5                     |
| FJ#0032          | rice-shaped pearl<br>necklace                    | freshwater pearl                            | white         | 45                   | 15                    |
| FJ#0033          | round-shaped silver<br>moon necklace             | pearl shell, titanium<br>steel              | white, golden | 53                   | 5                     |
| FJ #0034         | vintage round-<br>shaped golden<br>chain         | pearl shell, titanium<br>steel              | white, golden | 53                   | 7                     |
| FJ #0035         | vintage Sicily gem<br>purple golden<br>necklace  | zircon, titanium<br>steel                   | plum, golden  | 50                   | 7                     |
| FJ #0036         | heart-shaped<br>black&golden chain               | titanium steel                              | black, golden | 50                   | 7                     |
| _FJ#003 <i>7</i> | the Phoenix golden<br>chain                      | pearl shell, titanium<br>steel              | white, golden | 45                   | 5                     |
| FJ #0038         | the Butterfly exotic fantasy chain               | glass, titanium steel                       | multicolors   | 45                   | 4                     |
| FJ #0039         | spinel layers exotic                             | spinel, freshwater<br>pearl, titanium steel | multicolors   | 45                   | 13                    |
| FJ #0040         | PinkyXPinky gem-<br>gem necklace                 | zircon, copper<br>(metal)                   | pink, silver  | 41                   | 16                    |