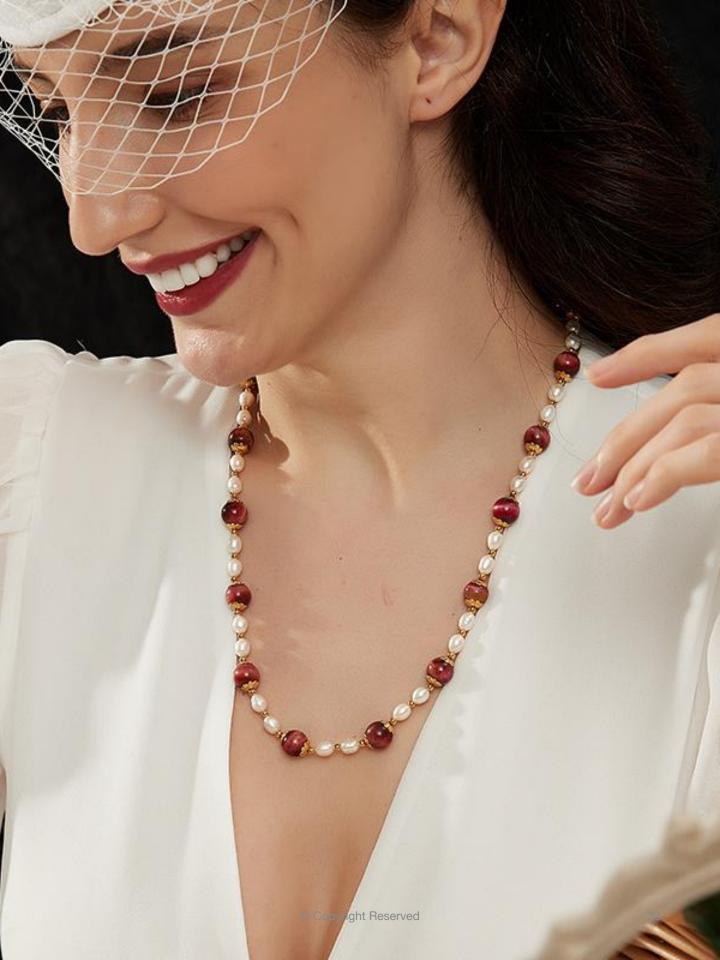

| IDENTITY                                | PRODUCT                              | MATERIAL                  | COLOR                               | PRODUCT<br>SIZE (cm) | PRODUCT<br>WEIGHT (g) |
|-----------------------------------------|--------------------------------------|---------------------------|-------------------------------------|----------------------|-----------------------|
|                                         | Emerald gem-gem                      | zircon, titanium          |                                     |                      |                       |
| FJ #0041                                | necklace                             | steel                     | green, silver                       | 45                   | 16                    |
|                                         | stylish cool girl                    | zircon, copper            |                                     |                      |                       |
| FJ #0042                                | pinky chain                          | (metal)                   | pink, silver                        | 49                   | 18                    |
| EL 0.0.40                               | flowers blooming                     | zircon, copper            | . 11                                | 4.5                  | 1.0                   |
| FJ #0043                                | pinky necklace                       | (metal)                   | pink, silver                        | 45                   | 12                    |
|                                         | drooping gem                         |                           |                                     |                      |                       |
| FL #00 4.4                              | Luxury Lady                          | zircon, copper            | 1 1                                 | 50                   | 1 /                   |
| FJ #0044                                | necklace                             | (metal)                   | red, silver                         | 50                   | 16                    |
| FL 1100 4 F                             | flourishing rose x                   | freshwater pearl,         | 1 19 11                             | 4.1                  | 1.0                   |
| FJ #0045                                | pearl necklace                       | titanium steel            | red, white, golden                  | 41                   | 18                    |
| F1 #00 47                               | small beads                          | freshwater pearl,         | 1                                   | 50                   | 0                     |
| FJ #0046                                | serpentine necklace                  | titanium steel            | white, golden                       | 50                   | 9                     |
| FL #00 47                               | gilded lily x pearl                  | freshwater pearl,         | 1.9                                 | 4.1                  | 1.0                   |
| FJ #0047                                | necklace                             | titanium steel            | white, golden                       | 41                   | 18                    |
| FL #00.40                               | multiple freshwater                  | freshwater pearl,         | 1.6                                 |                      |                       |
| FJ #0048                                | pearl necklace                       | titanium steel            | white, golden                       |                      |                       |
| F1 #00 40                               | droopy gold x                        | freshwater pearl,         | 1                                   | 4 1                  | 1.0                   |
| FJ #0049                                | pearl necklace                       | titanium steel            | white, golden                       | 41                   | 18                    |
|                                         | 1 .                                  | freshwater pearl,         |                                     |                      |                       |
| F1 1100 F0                              | square pendant x                     | pearl shell, titanium     | 1.6                                 | 50                   | 1 /                   |
| FJ #0050                                | pearl necklace                       | stee                      | white, golden                       | 50                   | 16                    |
| FL #00 F 1                              | gilded moon x                        | freshwater pearl,         | 1.9                                 | <i>F</i> \( \)       | 1.4                   |
| FJ #0051                                | pearl necklace                       | titanium steel            | white, golden                       | 50                   | 16                    |
|                                         |                                      | freshwater pearl,         |                                     |                      |                       |
| FJ #0052                                | red&golden heart x<br>pearl necklace | zircon, titanium          | red, white, golden                  | 50                   | 18                    |
| FJ #0032                                | реан песктасе                        | steel                     | rea, while, golden                  | 30                   | 10                    |
|                                         | multiple gom gom v                   | freshwater pearl,         |                                     |                      |                       |
| FJ#0053                                 | multiple gem-gem x<br>pearl necklace | zircon, titanium<br>steel | multicolors                         | 50                   | 14                    |
| 1]#0033                                 | square emerald                       | freshwater pearl,         | IIIUIIICOIOIS                       | 30                   | 14                    |
|                                         | gem x pearl                          | zircon, titanium          | green, white,                       |                      |                       |
| FJ #0054                                | necklace                             | steel                     | golden                              | 45                   | 12                    |
| 1,110004                                | metropolitan chic                    | 01001                     | golden                              | <del>-</del>         | 1 4                   |
|                                         | red heart x pearl                    | freshwater pearl,         |                                     |                      |                       |
| FJ#0055                                 | necklace                             | titanium steel            | red, white, golden                  | 50                   | 22                    |
| .,,,,,,,,,,,,,,,,,,,,,,,,,,,,,,,,,,,,,, | Luxury Lady crystal                  | zircon, copper            | Tod, Willio, goldell                | 30                   |                       |
| FJ#0056                                 | grid necklace                        | (metal)                   | multicolors                         | 45                   | 18                    |
| 1,1,0000                                | Glass Glazing blue                   | (.110101)                 |                                     |                      |                       |
| FJ#0057                                 | chain                                | glass, titanium steel     | blue, golden                        | 50                   | 40                    |
| . j 5007                                | long bead necklace                   | tiger-ite, freshwater     | ,,,,,,,,,,,,,,,,,,,,,,,,,,,,,,,,,,, |                      |                       |
| FJ #0058                                | red&white gem                        | pearl, titanium steel     | red, white, golden                  | 65                   | 40                    |
| 1,110000                                | short bead necklace                  | tiger-ite, freshwater     | . 20/0/ 9010011                     |                      |                       |
| FJ #0059                                | blue&white gem                       | pearl, titanium steel     | blue, white, golden                 | 50                   | 30                    |
|                                         | mid-luxury gilded                    | freshwater pearl,         |                                     |                      |                       |
|                                         | rose x pearl                         | pearl shell, titanium     |                                     |                      |                       |
| FJ #0060                                | necklace                             | steel                     | white, golden                       | 50                   | 13                    |
|                                         |                                      |                           | 1 11                                |                      |                       |