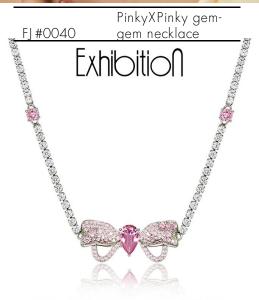

| IDENTITY         | PRODUCT                                          | MATERIAL                                    | COLOR         | PRODUCT<br>SIZE (cm) | PRODUCT<br>WEIGHT (g) |
|------------------|--------------------------------------------------|---------------------------------------------|---------------|----------------------|-----------------------|
| FJ#0021          | golden belt snake<br>chain                       | titanium steel                              | golden        | 42                   | 9                     |
| FJ #0022         | golden rose&moon<br>necklace                     | titanium steel                              | golden        | 50                   | 8                     |
| FJ #0023         | silver gem layers<br>luxury necklace             | crystal, zircon,<br>metal                   | red, silver   | 50                   | 22                    |
| FJ#0024          | blue gem layers vintage necklace                 | stone, zircon, metal                        | blue, golden  | 45                   | 12                    |
| FJ#0025          | white pearl pendant                              | pearl shell, titanium steel                 | white, golden | 50                   | 8                     |
| FJ#0026          | colored gems serpentine necklace                 | zircon, titanium<br>steel                   | multicolors   | 47                   | 12                    |
| FJ#0027          | white pearl square<br>pendant necklace<br>002    | pearl shell, titanium<br>steel              | white, golden | 45                   | 5.5                   |
| FJ #0028         | puzzle-shaped<br>golden collarbone<br>necklace   | titanium steel                              | golden        | 50                   | 4                     |
| FJ #0029         | drooping pearl<br>modern chic<br>necklace        | faux pearl, titanium<br>steel               | white, golden | 52                   | 5                     |
| _FJ #0030        | golden round-<br>shaped pearl layers<br>necklace | titanium steel                              | golden        | 43                   | 8                     |
| FJ #0031         | golden round-<br>shaped layers<br>necklace       | freshwater pearl,<br>titanium steel         | white, golden | 50                   | 5                     |
| FJ#0032          | rice-shaped pearl<br>necklace                    | freshwater pearl                            | white         | 45                   | 15                    |
| FJ#0033          | round-shaped silver<br>moon necklace             | pearl shell, titanium<br>steel              | white, golden | 53                   | 5                     |
| FJ #0034         | vintage round-<br>shaped golden<br>chain         | pearl shell, titanium<br>steel              | white, golden | 53                   | 7                     |
| FJ #0035         | vintage Sicily gem<br>purple golden<br>necklace  | zircon, titanium<br>steel                   | plum, golden  | 50                   | 7                     |
| FJ #0036         | heart-shaped<br>black&golden chain               | titanium steel                              | black, golden | 50                   | 7                     |
| _FJ#003 <i>7</i> | the Phoenix golden<br>chain                      | pearl shell, titanium<br>steel              | white, golden | 45                   | 5                     |
| FJ #0038         | the Butterfly exotic fantasy chain               | glass, titanium steel                       | multicolors   | 45                   | 4                     |
| FJ #0039         | spinel layers exotic                             | spinel, freshwater<br>pearl, titanium steel | multicolors   | 45                   | 13                    |
| FJ #0040         | PinkyXPinky gem-<br>gem necklace                 | zircon, copper<br>(metal)                   | pink, silver  | 41                   | 16                    |