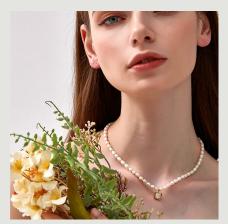

| IDENTITY                                | PRODUCT                              | MATERIAL                  | COLOR                               | PRODUCT<br>SIZE (cm) | PRODUCT<br>WEIGHT (g) |
|-----------------------------------------|--------------------------------------|---------------------------|-------------------------------------|----------------------|-----------------------|
|                                         | Emerald gem-gem                      | zircon, titanium          |                                     |                      |                       |
| FJ #0041                                | necklace                             | steel                     | green, silver                       | 45                   | 16                    |
|                                         | stylish cool girl                    | zircon, copper            |                                     |                      |                       |
| FJ #0042                                | pinky chain                          | (metal)                   | pink, silver                        | 49                   | 18                    |
| EL 0.0.40                               | flowers blooming                     | zircon, copper            | . 11                                | 4.5                  | 1.0                   |
| FJ #0043                                | pinky necklace                       | (metal)                   | pink, silver                        | 45                   | 12                    |
|                                         | drooping gem                         |                           |                                     |                      |                       |
| FL #00 4.4                              | Luxury Lady                          | zircon, copper            | 1 1                                 | 50                   | 1 /                   |
| FJ #0044                                | necklace                             | (metal)                   | red, silver                         | 50                   | 16                    |
| FL 1100 4 F                             | flourishing rose x                   | freshwater pearl,         | 1 19 11                             | 4.1                  | 1.0                   |
| FJ #0045                                | pearl necklace                       | titanium steel            | red, white, golden                  | 41                   | 18                    |
| F1 #00 47                               | small beads                          | freshwater pearl,         | 1                                   | 50                   | 0                     |
| FJ #0046                                | serpentine necklace                  | titanium steel            | white, golden                       | 50                   | 9                     |
| FL #00 47                               | gilded lily x pearl                  | freshwater pearl,         | 1.9                                 | 4.1                  | 1.0                   |
| FJ #0047                                | necklace                             | titanium steel            | white, golden                       | 41                   | 18                    |
| FL #00.40                               | multiple freshwater                  | freshwater pearl,         | 1.6                                 |                      |                       |
| FJ #0048                                | pearl necklace                       | titanium steel            | white, golden                       |                      |                       |
| F1 #00 40                               | droopy gold x                        | freshwater pearl,         | 1                                   | 4 1                  | 1.0                   |
| FJ #0049                                | pearl necklace                       | titanium steel            | white, golden                       | 41                   | 18                    |
|                                         | 1 .                                  | freshwater pearl,         |                                     |                      |                       |
| F1 1100 F0                              | square pendant x                     | pearl shell, titanium     | 1.6                                 | 50                   | 1 /                   |
| FJ #0050                                | pearl necklace                       | stee                      | white, golden                       | 50                   | 16                    |
| FL #00 F 1                              | gilded moon x                        | freshwater pearl,         | 1.9                                 | <i>F</i> \( \)       | 1.4                   |
| FJ #0051                                | pearl necklace                       | titanium steel            | white, golden                       | 50                   | 16                    |
|                                         |                                      | freshwater pearl,         |                                     |                      |                       |
| FJ #0052                                | red&golden heart x<br>pearl necklace | zircon, titanium          | red, white, golden                  | 50                   | 18                    |
| FJ #0032                                | реан песктасе                        | steel                     | rea, while, golden                  | 30                   | 10                    |
|                                         | multiple gom gom v                   | freshwater pearl,         |                                     |                      |                       |
| FJ#0053                                 | multiple gem-gem x<br>pearl necklace | zircon, titanium<br>steel | multicolors                         | 50                   | 14                    |
| 1]#0033                                 | square emerald                       | freshwater pearl,         | IIIUIIICOIOIS                       | 30                   | 14                    |
|                                         | gem x pearl                          | zircon, titanium          | green, white,                       |                      |                       |
| FJ #0054                                | necklace                             | steel                     | golden                              | 45                   | 12                    |
| 1,110004                                | metropolitan chic                    | 01001                     | golden                              | <del>-</del>         | 1 4                   |
|                                         | red heart x pearl                    | freshwater pearl,         |                                     |                      |                       |
| FJ#0055                                 | necklace                             | titanium steel            | red, white, golden                  | 50                   | 22                    |
| .,,,,,,,,,,,,,,,,,,,,,,,,,,,,,,,,,,,,,, | Luxury Lady crystal                  | zircon, copper            | Tod, Willio, goldell                | 30                   |                       |
| FJ#0056                                 | grid necklace                        | (metal)                   | multicolors                         | 45                   | 18                    |
| 1,1,0000                                | Glass Glazing blue                   | (.110101)                 |                                     |                      |                       |
| FJ#0057                                 | chain                                | glass, titanium steel     | blue, golden                        | 50                   | 40                    |
| . j 5007                                | long bead necklace                   | tiger-ite, freshwater     | ,,,,,,,,,,,,,,,,,,,,,,,,,,,,,,,,,,, |                      |                       |
| FJ #0058                                | red&white gem                        | pearl, titanium steel     | red, white, golden                  | 65                   | 40                    |
| 1,110000                                | short bead necklace                  | tiger-ite, freshwater     | . 20/0/ 9010011                     |                      |                       |
| FJ #0059                                | blue&white gem                       | pearl, titanium steel     | blue, white, golden                 | 50                   | 30                    |
|                                         | mid-luxury gilded                    | freshwater pearl,         |                                     |                      |                       |
|                                         | rose x pearl                         | pearl shell, titanium     |                                     |                      |                       |
| FJ #0060                                | necklace                             | steel                     | white, golden                       | 50                   | 13                    |
|                                         |                                      |                           | 1 11                                |                      |                       |