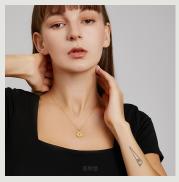

| IDENTITY | PRODUCT                                             | MATERIAL                       | COLOR                    | PRODUCT<br>SIZE (cm) | PRODUCT<br>WEIGHT (g) |
|----------|-----------------------------------------------------|--------------------------------|--------------------------|----------------------|-----------------------|
| FJ #0001 | sole freshwater<br>pearl necklace                   | pearl shell, titanium steel    | white, golden            | 45                   | 2                     |
| FJ #0002 | Dia.10mm pearl<br>necklace                          | glass, titanium steel          | white, grey              | 50                   | 4.5                   |
| FJ #0003 | Dia.10mm pearl<br>necklace                          | glass, titanium steel          | white                    | 50                   | 4.5                   |
| FJ #0004 | vintage enamel<br>collarbone necklace<br>001        | titanium steel                 | black, golden            | 45                   | 4                     |
| FJ #0005 | vintage sapphire<br>necklace                        | titanium steel                 | blue, golden             | 45                   | 4.5                   |
| FJ #0006 | vintage new luxury<br>necklace                      | titanium steel                 | green, golden            | 52                   | 3.5                   |
| FJ #0007 | vintage pearl shell<br>rose necklace                | pearl shell, titanium steel    | white, golden            | 47                   | 4                     |
| FJ #0008 | vintage drop-<br>shaped pearl<br>necklace           | pearl shell, titanium<br>steel | white, golden            | 50                   | 5                     |
| FJ #0009 | vintage French chic square necklace                 | titanium steel                 | black, golden            | 50                   | 2.5                   |
| FJ #0010 | silver moon French<br>chic necklace                 | pearl shell, titanium steel    | white, golden            | 50                   | 3                     |
| FJ #0011 | pierced golden<br>cube necklace                     | titanium steel                 | golden                   | 45                   | 2.5                   |
| FJ#0012  | colored sweater<br>chain                            | glass, titanium steel          | golden                   | 48                   | 2.5                   |
| FJ#0013  | gem French chic<br>necklace                         | zircon, titanium<br>steel      | charcoal, golden         | 46                   | 4                     |
| FJ#0014  | glaze geometric<br>designer necklace                | glass, titanium steel          | green, yellow,<br>golden | 45                   | 2                     |
| FJ#0015  | colored gems<br>collarbone necklace                 | zircon, titanium<br>steel      | multicolors              | 45                   | 25                    |
| FJ#0016  | bamboo x pearl<br>shell collarbone<br>necklace      | pearl shell, titanium<br>steel | white, golden            | 45                   | 13                    |
| FJ#0017  | vintage enamel<br>layers collarbone<br>necklace 002 | titanium steel                 | black, golden            | 46                   | 9                     |
| FJ #0018 | emerald gem snake<br>chain                          | zircon, titanium<br>steel      | green, golden            | 50                   | 13                    |
| FJ#0019  | vintage golden<br>cross cool girl<br>necklace       | glass, titanium steel          | black, golden            | 50                   | 5                     |
| FJ #0020 | tiger-ite Maillard<br>Amber sweater<br>chain        | glass, titanium steel          | brown, golden            | 50                   | 12                    |