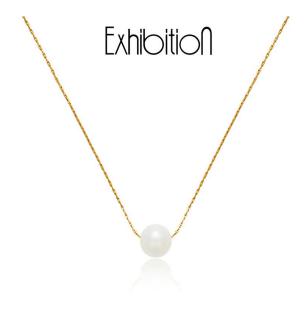

sole freshwater
FJ#0001 pearl necklace

Dia.10mm pearl
FJ#0003 necklace

Dia.10mm pearl FJ#0002 necklace

vintage enamel collarbone necklace FJ #0004 001

Copyright Reserve

mid-luxury gilded rose x pearl FJ#0060 necklace