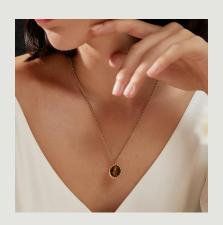

| IDENTITY | PRODUCT                                             | MATERIAL                       | COLOR                    | PRODUCT<br>SIZE (cm) | PRODUCT<br>WEIGHT (g) |
|----------|-----------------------------------------------------|--------------------------------|--------------------------|----------------------|-----------------------|
| FJ #0001 | sole freshwater<br>pearl necklace                   | pearl shell, titanium steel    | white, golden            | 45                   | 2                     |
| FJ #0002 | Dia.10mm pearl<br>necklace                          | glass, titanium steel          | white, grey              | 50                   | 4.5                   |
| FJ #0003 | Dia.10mm pearl<br>necklace                          | glass, titanium steel          | white                    | 50                   | 4.5                   |
| FJ #0004 | vintage enamel<br>collarbone necklace<br>001        | titanium steel                 | black, golden            | 45                   | 4                     |
| FJ #0005 | vintage sapphire<br>necklace                        | titanium steel                 | blue, golden             | 45                   | 4.5                   |
| FJ #0006 | vintage new luxury<br>necklace                      | titanium steel                 | green, golden            | 52                   | 3.5                   |
| FJ #0007 | vintage pearl shell<br>rose necklace                | pearl shell, titanium steel    | white, golden            | 47                   | 4                     |
| FJ #0008 | vintage drop-<br>shaped pearl<br>necklace           | pearl shell, titanium<br>steel | white, golden            | 50                   | 5                     |
| FJ #0009 | vintage French chic square necklace                 | titanium steel                 | black, golden            | 50                   | 2.5                   |
| FJ #0010 | silver moon French<br>chic necklace                 | pearl shell, titanium steel    | white, golden            | 50                   | 3                     |
| FJ #0011 | pierced golden<br>cube necklace                     | titanium steel                 | golden                   | 45                   | 2.5                   |
| FJ#0012  | colored sweater<br>chain                            | glass, titanium steel          | golden                   | 48                   | 2.5                   |
| FJ#0013  | gem French chic<br>necklace                         | zircon, titanium<br>steel      | charcoal, golden         | 46                   | 4                     |
| FJ#0014  | glaze geometric<br>designer necklace                | glass, titanium steel          | green, yellow,<br>golden | 45                   | 2                     |
| FJ#0015  | colored gems<br>collarbone necklace                 | zircon, titanium<br>steel      | multicolors              | 45                   | 25                    |
| FJ#0016  | bamboo x pearl<br>shell collarbone<br>necklace      | pearl shell, titanium<br>steel | white, golden            | 45                   | 13                    |
| FJ#0017  | vintage enamel<br>layers collarbone<br>necklace 002 | titanium steel                 | black, golden            | 46                   | 9                     |
| FJ #0018 | emerald gem snake<br>chain                          | zircon, titanium<br>steel      | green, golden            | 50                   | 13                    |
| FJ#0019  | vintage golden<br>cross cool girl<br>necklace       | glass, titanium steel          | black, golden            | 50                   | 5                     |
| FJ #0020 | tiger-ite Maillard<br>Amber sweater<br>chain        | glass, titanium steel          | brown, golden            | 50                   | 12                    |