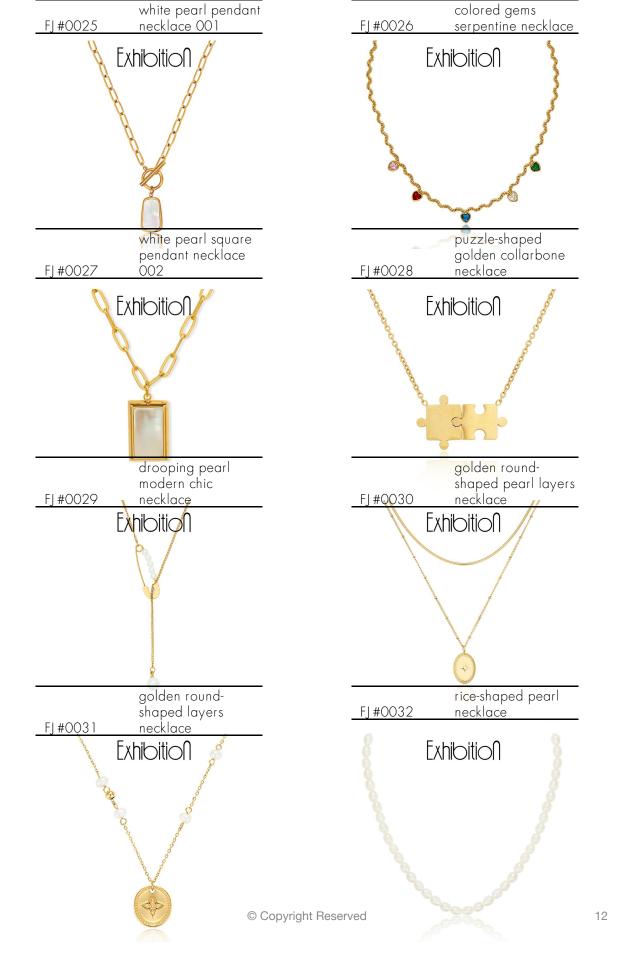

| IDENTITY | PRODUCT                                             | MATERIAL                       | COLOR                    | PRODUCT<br>SIZE (cm) | PRODUCT<br>WEIGHT (g) |
|----------|-----------------------------------------------------|--------------------------------|--------------------------|----------------------|-----------------------|
| FJ #0001 | sole freshwater<br>pearl necklace                   | pearl shell, titanium steel    | white, golden            | 45                   | 2                     |
| FJ #0002 | Dia.10mm pearl<br>necklace                          | glass, titanium steel          | white, grey              | 50                   | 4.5                   |
| FJ #0003 | Dia.10mm pearl<br>necklace                          | glass, titanium steel          | white                    | 50                   | 4.5                   |
| FJ #0004 | vintage enamel<br>collarbone necklace<br>001        | titanium steel                 | black, golden            | 45                   | 4                     |
| FJ #0005 | vintage sapphire<br>necklace                        | titanium steel                 | blue, golden             | 45                   | 4.5                   |
| FJ #0006 | vintage new luxury<br>necklace                      | titanium steel                 | green, golden            | 52                   | 3.5                   |
| FJ #0007 | vintage pearl shell<br>rose necklace                | pearl shell, titanium steel    | white, golden            | 47                   | 4                     |
| FJ #0008 | vintage drop-<br>shaped pearl<br>necklace           | pearl shell, titanium<br>steel | white, golden            | 50                   | 5                     |
| FJ #0009 | vintage French chic square necklace                 | titanium steel                 | black, golden            | 50                   | 2.5                   |
| FJ #0010 | silver moon French<br>chic necklace                 | pearl shell, titanium steel    | white, golden            | 50                   | 3                     |
| FJ #0011 | pierced golden<br>cube necklace                     | titanium steel                 | golden                   | 45                   | 2.5                   |
| FJ#0012  | colored sweater<br>chain                            | glass, titanium steel          | golden                   | 48                   | 2.5                   |
| FJ#0013  | gem French chic<br>necklace                         | zircon, titanium<br>steel      | charcoal, golden         | 46                   | 4                     |
| FJ#0014  | glaze geometric<br>designer necklace                | glass, titanium steel          | green, yellow,<br>golden | 45                   | 2                     |
| FJ#0015  | colored gems<br>collarbone necklace                 | zircon, titanium<br>steel      | multicolors              | 45                   | 25                    |
| FJ#0016  | bamboo x pearl<br>shell collarbone<br>necklace      | pearl shell, titanium<br>steel | white, golden            | 45                   | 13                    |
| FJ#0017  | vintage enamel<br>layers collarbone<br>necklace 002 | titanium steel                 | black, golden            | 46                   | 9                     |
| FJ #0018 | emerald gem snake<br>chain                          | zircon, titanium<br>steel      | green, golden            | 50                   | 13                    |
| FJ#0019  | vintage golden<br>cross cool girl<br>necklace       | glass, titanium steel          | black, golden            | 50                   | 5                     |
| FJ #0020 | tiger-ite Maillard<br>Amber sweater<br>chain        | glass, titanium steel          | brown, golden            | 50                   | 12                    |

| IDENTITY         | PRODUCT                                          | MATERIAL                                    | COLOR         | PRODUCT<br>SIZE (cm) | PRODUCT<br>WEIGHT (g) |
|------------------|--------------------------------------------------|---------------------------------------------|---------------|----------------------|-----------------------|
| FJ#0021          | golden belt snake<br>chain                       | titanium steel                              | golden        | 42                   | 9                     |
| FJ #0022         | golden rose&moon<br>necklace                     | titanium steel                              | golden        | 50                   | 8                     |
| FJ #0023         | silver gem layers<br>luxury necklace             | crystal, zircon,<br>metal                   | red, silver   | 50                   | 22                    |
| FJ#0024          | blue gem layers vintage necklace                 | stone, zircon, metal                        | blue, golden  | 45                   | 12                    |
| FJ#0025          | white pearl pendant                              | pearl shell, titanium steel                 | white, golden | 50                   | 8                     |
| FJ#0026          | colored gems serpentine necklace                 | zircon, titanium<br>steel                   | multicolors   | 47                   | 12                    |
| FJ#0027          | white pearl square<br>pendant necklace<br>002    | pearl shell, titanium<br>steel              | white, golden | 45                   | 5.5                   |
| FJ #0028         | puzzle-shaped<br>golden collarbone<br>necklace   | titanium steel                              | golden        | 50                   | 4                     |
| FJ #0029         | drooping pearl<br>modern chic<br>necklace        | faux pearl, titanium<br>steel               | white, golden | 52                   | 5                     |
| _FJ #0030        | golden round-<br>shaped pearl layers<br>necklace | titanium steel                              | golden        | 43                   | 8                     |
| FJ #0031         | golden round-<br>shaped layers<br>necklace       | freshwater pearl,<br>titanium steel         | white, golden | 50                   | 5                     |
| FJ#0032          | rice-shaped pearl<br>necklace                    | freshwater pearl                            | white         | 45                   | 15                    |
| FJ#0033          | round-shaped silver<br>moon necklace             | pearl shell, titanium<br>steel              | white, golden | 53                   | 5                     |
| FJ #0034         | vintage round-<br>shaped golden<br>chain         | pearl shell, titanium<br>steel              | white, golden | 53                   | 7                     |
| FJ #0035         | vintage Sicily gem<br>purple golden<br>necklace  | zircon, titanium<br>steel                   | plum, golden  | 50                   | 7                     |
| FJ #0036         | heart-shaped<br>black&golden chain               | titanium steel                              | black, golden | 50                   | 7                     |
| _FJ#003 <i>7</i> | the Phoenix golden<br>chain                      | pearl shell, titanium<br>steel              | white, golden | 45                   | 5                     |
| FJ #0038         | the Butterfly exotic fantasy chain               | glass, titanium steel                       | multicolors   | 45                   | 4                     |
| FJ #0039         | spinel layers exotic                             | spinel, freshwater<br>pearl, titanium steel | multicolors   | 45                   | 13                    |
| FJ #0040         | PinkyXPinky gem-<br>gem necklace                 | zircon, copper<br>(metal)                   | pink, silver  | 41                   | 16                    |