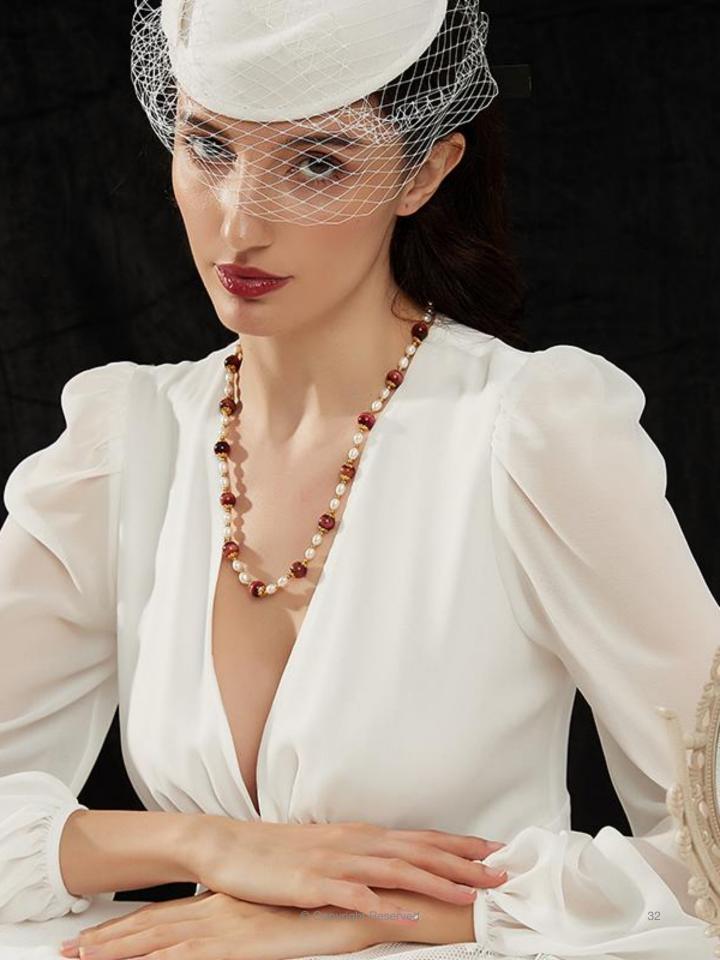

| IDENTITY                                | PRODUCT                              | MATERIAL                  | COLOR                               | PRODUCT<br>SIZE (cm) | PRODUCT<br>WEIGHT (g) |
|-----------------------------------------|--------------------------------------|---------------------------|-------------------------------------|----------------------|-----------------------|
|                                         | Emerald gem-gem                      | zircon, titanium          |                                     |                      |                       |
| FJ #0041                                | necklace                             | steel                     | green, silver                       | 45                   | 16                    |
|                                         | stylish cool girl                    | zircon, copper            |                                     |                      |                       |
| FJ #0042                                | pinky chain                          | (metal)                   | pink, silver                        | 49                   | 18                    |
| EL 0.0.40                               | flowers blooming                     | zircon, copper            | . 11                                | 4.5                  | 1.0                   |
| FJ #0043                                | pinky necklace                       | (metal)                   | pink, silver                        | 45                   | 12                    |
|                                         | drooping gem                         |                           |                                     |                      |                       |
| FL #00 4.4                              | Luxury Lady                          | zircon, copper            | 1 1                                 | 50                   | 1 /                   |
| FJ #0044                                | necklace                             | (metal)                   | red, silver                         | 50                   | 16                    |
| FL 1100 4 F                             | flourishing rose x                   | freshwater pearl,         | 1 19 11                             | 4.1                  | 1.0                   |
| FJ #0045                                | pearl necklace                       | titanium steel            | red, white, golden                  | 41                   | 18                    |
| F1 #00 47                               | small beads                          | freshwater pearl,         | 1                                   | 50                   | 0                     |
| FJ #0046                                | serpentine necklace                  | titanium steel            | white, golden                       | 50                   | 9                     |
| FL #00 47                               | gilded lily x pearl                  | freshwater pearl,         | 1.9                                 | 4.1                  | 1.0                   |
| FJ #0047                                | necklace                             | titanium steel            | white, golden                       | 41                   | 18                    |
| FL #00.40                               | multiple freshwater                  | freshwater pearl,         | 1.6                                 |                      |                       |
| FJ #0048                                | pearl necklace                       | titanium steel            | white, golden                       |                      |                       |
| F1 #00 40                               | droopy gold x                        | freshwater pearl,         | 1                                   | 4 1                  | 1.0                   |
| FJ #0049                                | pearl necklace                       | titanium steel            | white, golden                       | 41                   | 18                    |
|                                         | 1 .                                  | freshwater pearl,         |                                     |                      |                       |
| F1 1100 F0                              | square pendant x                     | pearl shell, titanium     | 1.6                                 | 50                   | 1 /                   |
| FJ #0050                                | pearl necklace                       | stee                      | white, golden                       | 50                   | 16                    |
| FL #00 F 1                              | gilded moon x                        | freshwater pearl,         | 1.9                                 | <i>F</i> \( \)       | 1.4                   |
| FJ #0051                                | pearl necklace                       | titanium steel            | white, golden                       | 50                   | 16                    |
|                                         |                                      | freshwater pearl,         |                                     |                      |                       |
| FJ #0052                                | red&golden heart x<br>pearl necklace | zircon, titanium          | red, white, golden                  | 50                   | 18                    |
| FJ #0032                                | реан песктасе                        | steel                     | rea, while, golden                  | 30                   | 10                    |
|                                         | multiple gom gom v                   | freshwater pearl,         |                                     |                      |                       |
| FJ#0053                                 | multiple gem-gem x<br>pearl necklace | zircon, titanium<br>steel | multicolors                         | 50                   | 14                    |
| 1]#0033                                 | square emerald                       | freshwater pearl,         | IIIUIIICOIOIS                       | 30                   | 14                    |
|                                         | gem x pearl                          | zircon, titanium          | green, white,                       |                      |                       |
| FJ #0054                                | necklace                             | steel                     | golden                              | 45                   | 12                    |
| 1,110004                                | metropolitan chic                    | 01001                     | golden                              | <del>-</del>         | 1 4                   |
|                                         | red heart x pearl                    | freshwater pearl,         |                                     |                      |                       |
| FJ#0055                                 | necklace                             | titanium steel            | red, white, golden                  | 50                   | 22                    |
| .,,,,,,,,,,,,,,,,,,,,,,,,,,,,,,,,,,,,,, | Luxury Lady crystal                  | zircon, copper            | Tod, Willio, goldell                | 30                   |                       |
| FJ#0056                                 | grid necklace                        | (metal)                   | multicolors                         | 45                   | 18                    |
| 1,1,0000                                | Glass Glazing blue                   | (.110101)                 |                                     |                      |                       |
| FJ#0057                                 | chain                                | glass, titanium steel     | blue, golden                        | 50                   | 40                    |
| . j 5007                                | long bead necklace                   | tiger-ite, freshwater     | ,,,,,,,,,,,,,,,,,,,,,,,,,,,,,,,,,,, |                      |                       |
| FJ #0058                                | red&white gem                        | pearl, titanium steel     | red, white, golden                  | 65                   | 40                    |
| 1,110000                                | short bead necklace                  | tiger-ite, freshwater     | . 20/0/ 9010011                     |                      |                       |
| FJ #0059                                | blue&white gem                       | pearl, titanium steel     | blue, white, golden                 | 50                   | 30                    |
|                                         | mid-luxury gilded                    | freshwater pearl,         |                                     |                      |                       |
|                                         | rose x pearl                         | pearl shell, titanium     |                                     |                      |                       |
| FJ #0060                                | necklace                             | steel                     | white, golden                       | 50                   | 13                    |
|                                         |                                      |                           | 1 11                                |                      |                       |