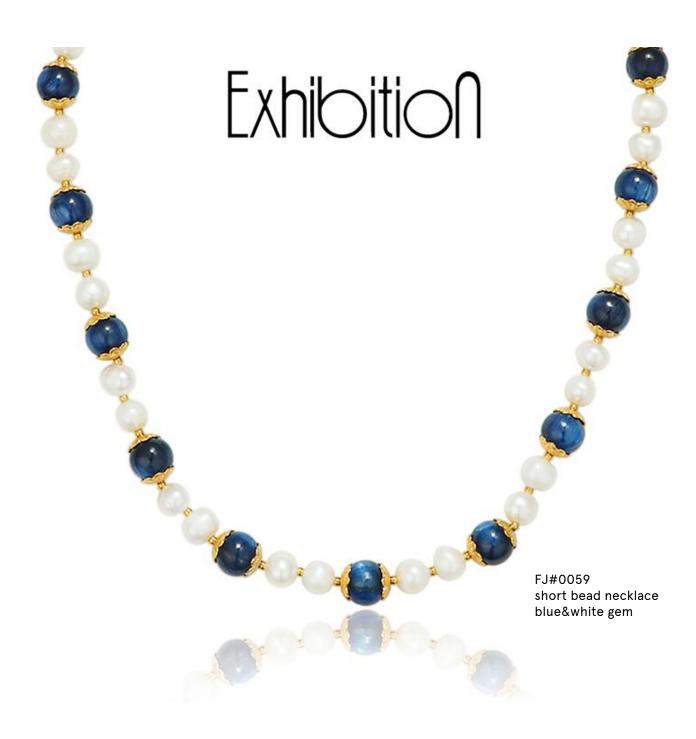

| IDENTITY                                | PRODUCT                              | MATERIAL                  | COLOR                               | PRODUCT<br>SIZE (cm) | PRODUCT<br>WEIGHT (g) |
|-----------------------------------------|--------------------------------------|---------------------------|-------------------------------------|----------------------|-----------------------|
|                                         | Emerald gem-gem                      | zircon, titanium          |                                     |                      |                       |
| FJ #0041                                | necklace                             | steel                     | green, silver                       | 45                   | 16                    |
|                                         | stylish cool girl                    | zircon, copper            |                                     |                      |                       |
| FJ #0042                                | pinky chain                          | (metal)                   | pink, silver                        | 49                   | 18                    |
| EL 0.0.40                               | flowers blooming                     | zircon, copper            | . 11                                | 4.5                  | 1.0                   |
| FJ #0043                                | pinky necklace                       | (metal)                   | pink, silver                        | 45                   | 12                    |
|                                         | drooping gem                         |                           |                                     |                      |                       |
| FL #00 4.4                              | Luxury Lady                          | zircon, copper            | 1 1                                 | 50                   | 1 /                   |
| FJ #0044                                | necklace                             | (metal)                   | red, silver                         | 50                   | 16                    |
| FL 1100 4 F                             | flourishing rose x                   | freshwater pearl,         | 1 19 11                             | 4.1                  | 1.0                   |
| FJ #0045                                | pearl necklace                       | titanium steel            | red, white, golden                  | 41                   | 18                    |
| F1 #00 47                               | small beads                          | freshwater pearl,         | 1                                   | 50                   | 0                     |
| FJ #0046                                | serpentine necklace                  | titanium steel            | white, golden                       | 50                   | 9                     |
| FL #00 47                               | gilded lily x pearl                  | freshwater pearl,         | 1.9                                 | 4.1                  | 1.0                   |
| FJ #0047                                | necklace                             | titanium steel            | white, golden                       | 41                   | 18                    |
| FL #00.40                               | multiple freshwater                  | freshwater pearl,         | 1.6                                 |                      |                       |
| FJ #0048                                | pearl necklace                       | titanium steel            | white, golden                       |                      |                       |
| F1 #00 40                               | droopy gold x                        | freshwater pearl,         | 1                                   | 4 1                  | 1.0                   |
| FJ #0049                                | pearl necklace                       | titanium steel            | white, golden                       | 41                   | 18                    |
|                                         | 1 .                                  | freshwater pearl,         |                                     |                      |                       |
| F1 1100 F0                              | square pendant x                     | pearl shell, titanium     | 1.6                                 | 50                   | 1 /                   |
| FJ #0050                                | pearl necklace                       | stee                      | white, golden                       | 50                   | 16                    |
| FL #00 F 1                              | gilded moon x                        | freshwater pearl,         | 1.9                                 | <i>F</i> \( \)       | 1.4                   |
| FJ #0051                                | pearl necklace                       | titanium steel            | white, golden                       | 50                   | 16                    |
|                                         |                                      | freshwater pearl,         |                                     |                      |                       |
| FJ #0052                                | red&golden heart x<br>pearl necklace | zircon, titanium          | red, white, golden                  | 50                   | 18                    |
| FJ #0032                                | реан песктасе                        | steel                     | rea, while, golden                  | 30                   | 10                    |
|                                         | multiple gom gom v                   | freshwater pearl,         |                                     |                      |                       |
| FJ#0053                                 | multiple gem-gem x<br>pearl necklace | zircon, titanium<br>steel | multicolors                         | 50                   | 14                    |
| 1]#0033                                 | square emerald                       | freshwater pearl,         | IIIUIIICOIOIS                       | 30                   | 14                    |
|                                         | gem x pearl                          | zircon, titanium          | green, white,                       |                      |                       |
| FJ #0054                                | necklace                             | steel                     | golden                              | 45                   | 12                    |
| 1,110004                                | metropolitan chic                    | 01001                     | golden                              | <del>-</del>         | 1 4                   |
|                                         | red heart x pearl                    | freshwater pearl,         |                                     |                      |                       |
| FJ#0055                                 | necklace                             | titanium steel            | red, white, golden                  | 50                   | 22                    |
| .,,,,,,,,,,,,,,,,,,,,,,,,,,,,,,,,,,,,,, | Luxury Lady crystal                  | zircon, copper            | Tod, Willio, goldell                | 30                   |                       |
| FJ#0056                                 | grid necklace                        | (metal)                   | multicolors                         | 45                   | 18                    |
| 1,1,0000                                | Glass Glazing blue                   | (.110101)                 |                                     |                      |                       |
| FJ#0057                                 | chain                                | glass, titanium steel     | blue, golden                        | 50                   | 40                    |
| . j 5007                                | long bead necklace                   | tiger-ite, freshwater     | ,,,,,,,,,,,,,,,,,,,,,,,,,,,,,,,,,,, |                      |                       |
| FJ #0058                                | red&white gem                        | pearl, titanium steel     | red, white, golden                  | 65                   | 40                    |
| 1,110000                                | short bead necklace                  | tiger-ite, freshwater     | . 20/0/ 9010011                     |                      |                       |
| FJ #0059                                | blue&white gem                       | pearl, titanium steel     | blue, white, golden                 | 50                   | 30                    |
|                                         | mid-luxury gilded                    | freshwater pearl,         |                                     |                      |                       |
|                                         | rose x pearl                         | pearl shell, titanium     |                                     |                      |                       |
| FJ #0060                                | necklace                             | steel                     | white, golden                       | 50                   | 13                    |
|                                         |                                      |                           | 1 11                                |                      |                       |