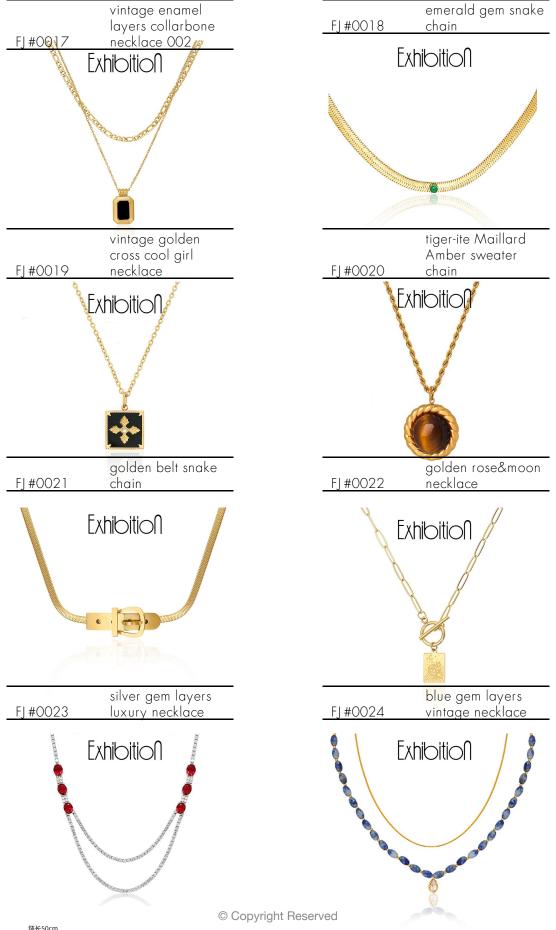

| IDENTITY | PRODUCT                                             | MATERIAL                       | COLOR                    | PRODUCT<br>SIZE (cm) | PRODUCT<br>WEIGHT (g) |
|----------|-----------------------------------------------------|--------------------------------|--------------------------|----------------------|-----------------------|
| FJ #0001 | sole freshwater<br>pearl necklace                   | pearl shell, titanium steel    | white, golden            | 45                   | 2                     |
| FJ #0002 | Dia.10mm pearl<br>necklace                          | glass, titanium steel          | white, grey              | 50                   | 4.5                   |
| FJ #0003 | Dia.10mm pearl<br>necklace                          | glass, titanium steel          | white                    | 50                   | 4.5                   |
| FJ #0004 | vintage enamel<br>collarbone necklace<br>001        | titanium steel                 | black, golden            | 45                   | 4                     |
| FJ #0005 | vintage sapphire<br>necklace                        | titanium steel                 | blue, golden             | 45                   | 4.5                   |
| FJ #0006 | vintage new luxury<br>necklace                      | titanium steel                 | green, golden            | 52                   | 3.5                   |
| FJ #0007 | vintage pearl shell<br>rose necklace                | pearl shell, titanium steel    | white, golden            | 47                   | 4                     |
| FJ #0008 | vintage drop-<br>shaped pearl<br>necklace           | pearl shell, titanium<br>steel | white, golden            | 50                   | 5                     |
| FJ #0009 | vintage French chic square necklace                 | titanium steel                 | black, golden            | 50                   | 2.5                   |
| FJ #0010 | silver moon French<br>chic necklace                 | pearl shell, titanium steel    | white, golden            | 50                   | 3                     |
| FJ #0011 | pierced golden<br>cube necklace                     | titanium steel                 | golden                   | 45                   | 2.5                   |
| FJ#0012  | colored sweater<br>chain                            | glass, titanium steel          | golden                   | 48                   | 2.5                   |
| FJ#0013  | gem French chic<br>necklace                         | zircon, titanium<br>steel      | charcoal, golden         | 46                   | 4                     |
| FJ#0014  | glaze geometric<br>designer necklace                | glass, titanium steel          | green, yellow,<br>golden | 45                   | 2                     |
| FJ#0015  | colored gems<br>collarbone necklace                 | zircon, titanium<br>steel      | multicolors              | 45                   | 25                    |
| FJ#0016  | bamboo x pearl<br>shell collarbone<br>necklace      | pearl shell, titanium<br>steel | white, golden            | 45                   | 13                    |
| FJ#0017  | vintage enamel<br>layers collarbone<br>necklace 002 | titanium steel                 | black, golden            | 46                   | 9                     |
| FJ #0018 | emerald gem snake<br>chain                          | zircon, titanium<br>steel      | green, golden            | 50                   | 13                    |
| FJ#0019  | vintage golden<br>cross cool girl<br>necklace       | glass, titanium steel          | black, golden            | 50                   | 5                     |
| FJ #0020 | tiger-ite Maillard<br>Amber sweater<br>chain        | glass, titanium steel          | brown, golden            | 50                   | 12                    |