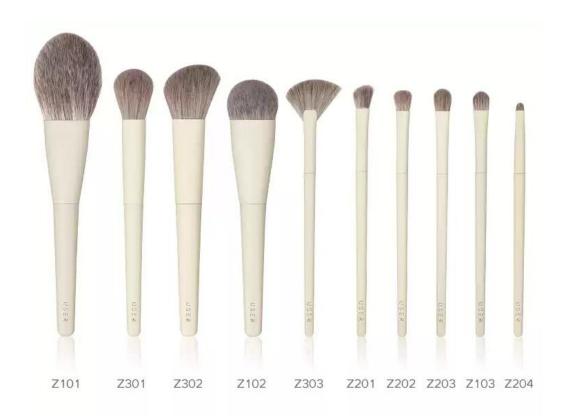

USER Zero 10\*Makeup brush Set For makeup beginners The Best Choice 5.5

| NUMBER | PRODUCT |
|--------|---------|
|        |         |

| Z101 | powder brush      |
|------|-------------------|
| Z301 | blush brush       |
| Z302 | contour brush     |
| Z102 | foundation brush  |
| Z303 | highlighter brush |
| Z201 | smudge brush      |
| Z202 | paint brush       |
| Z203 | eyeshadow brush   |
| Z103 | concealer brush   |
| Z204 | detail brush      |

#### MATERIAL

BASF premium fiber BASF premium fiber

#### PRODUCT SIZE (mm)

full length/head 193/56 full length/head 162/21 full length/head 172/34 full length/head 168/31 full length/head 162/26 full length/head 157/15 full length/head 152/9 full length/head 155/8 full length/head 148/5.5