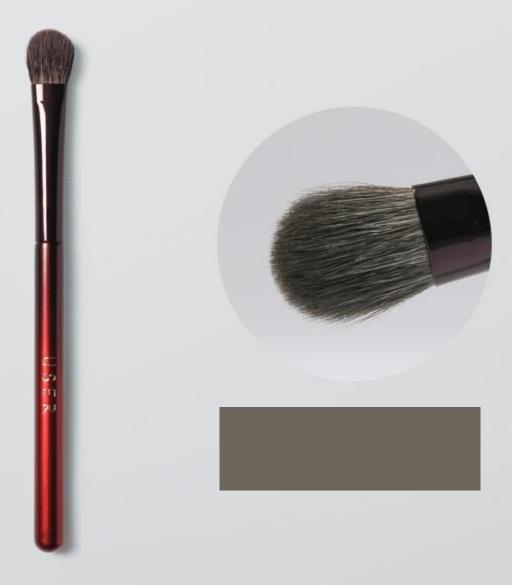

artificia |
| 10     | small eyeshadow brush  | artificia |
| 11     | detail brush           | artificia |
| 12     | eyebrow brush          | artificia |

#### RIAL

al fiber al fiber

#### **PRODUCT SIZE (mm)**

full length/head 185/48 full length/head 178/41 full length/head 171/34 full length/head 142/10 full length/head 146/14 full length/head 149/17 full length/head 145/13 full length/head 148/16 full length/head 145/13 full length/head 142/9.5 full length/head 141/8.5 full length/head 140/7.5

### PREMIUM ARTIFICIAL FIBER 0.06MM FLUFFY, FLEXIBLE, GRASPING POWER





#### BCB#0008 USER U101 Foundation Brush

### USER 精准上妆 轻薄无痕

PRECISE MAKEUP SKIMPY

USEI





USER Comma Foundation Brush



#### BCB#0010 USER U303 Blush Brush

# 经典多功能刷型

调整刷面和使用角度,可以满足不同部位的上妆需求

の一般です。

侧影修容

T区定妆



#### BCB#0011 USER D202 Eyeshadow Brush







#### BCB#0012 USER D201 Blending Brush







#### BCB#0013 USER U301 Blush Brush Round











#### 黛末 TEXAMO

#### 黛末 TEXAMO



## [扶桑单支]

highlighter brush 70% snow fox hair + 30% blue fox hair

full length 170mm; head length/width 35mm/77mm

## [独特扇型刷]

'刷面大而厚实,层次丰富 可快速上妆,适用于全脸定妆'

#### 70%雪狐毛+30%蓝狐毛

'触感丝滑松软,弹性与韧劲俱佳 抓粉力更强,适合粉状产品' powder brush blue fox hair

full length 183mm; head length/width 47mm/36mm



'扁圆设计,毛峰层次大,取粉面大,上妆效果更佳'



#### 珍贵蓝狐毛

'蓝狐毛触感丝滑,软弹有韧劲 具有优秀的支撑力和抓粉力'

## [圆润刷头]

'毛量厚实, 弧度圆润, 取粉面积适中 可兼具细节部分, 上妆更精细'

#### 珍贵蓝狐毛

'蓝狐毛触感丝滑,软弹有韧劲 具有优秀的支撑力和抓粉力'

powder/blush brush premium pure wool

full length 183mm; head length/width 47mm/42mm

## [圆润刷头]

'毛量厚实,弧度圆润,取粉面积适中 可兼具细节部分,上妆更精细'

#### 提纯细光峰羊毛

'毛峰纤细,柔软亲肤,抓粉力 与晕染力出色,上色细腻,色