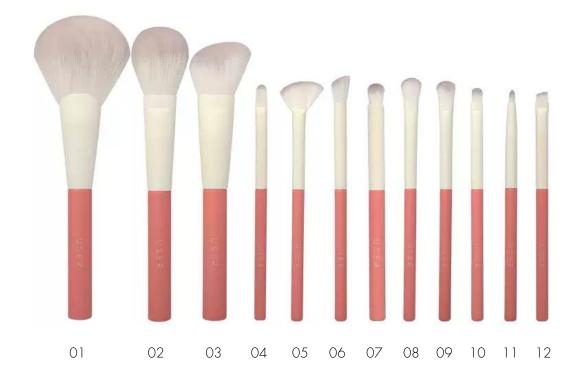

#### NUMBER PRODUCT

| 01 | powder brush           |
|----|------------------------|
| 02 | blush brush            |
| 03 | contour brush          |
| 04 | highlighter brush      |
| 05 | concealer brush        |
| 06 | nose shadow brush      |
| 07 | eyebrow brush          |
| 08 | large eyeshadow brush  |
| 09 | middle eyeshadow brush |
| 10 | small eyeshadow brush  |
| 11 | smudge brush           |
| 12 | detail brush           |

#### MATERIAL

premium artificial fiber artificial fiber horsehair horsehair premium wool artificial fiber

#### PRODUCT SIZE (mm)

full length/head 189/54 full length/head 175/40 full length/head 170/35 full length/head 165/35 full length/head 149/13 full length/head 147/16 full length/head 147/16 full length/head 143/12 full length/head 140/9.5 full length/head 147/16 full length/head 147/16