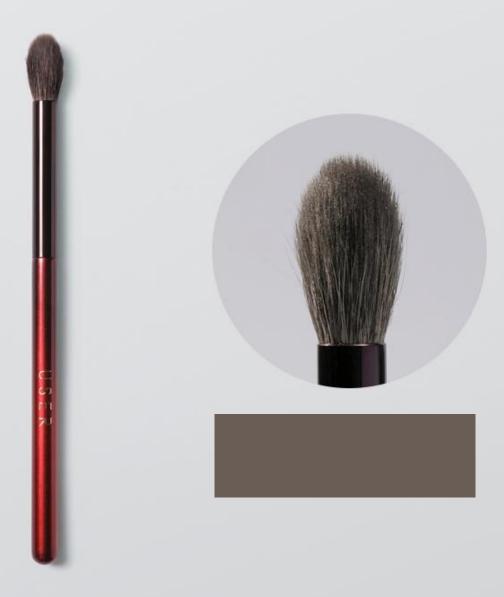

artificia |
| 11     | detail brush           | artificia |
| 12     | eyebrow brush          | artificia |

#### RIAL

al fiber al fiber

#### **PRODUCT SIZE (mm)**

full length/head 185/48 full length/head 178/41 full length/head 171/34 full length/head 142/10 full length/head 146/14 full length/head 149/17 full length/head 145/13 full length/head 148/16 full length/head 145/13 full length/head 142/9.5 full length/head 141/8.5 full length/head 140/7.5

### PREMIUM ARTIFICIAL FIBER 0.06MM FLUFFY, FLEXIBLE, GRASPING POWER





#### BCB#0008 USER U101 Foundation Brush

### USER 精准上妆 轻薄无痕

PRECISE MAKEUP SKIMPY

USEI





USER Comma Foundation Brush



#### BCB#0010 USER U303 Blush Brush

# 经典多功能刷型

调整刷面和使用角度,可以满足不同部位的上妆需求

の一般です。

侧影修容

T区定妆



#### BCB#0011 USER D202 Eyeshadow Brush







#### BCB#0012 USER D201 Blending Brush







#### BCB#0013 USER U301 Blush Brush Round











#### 黛末 TEXAMO

#### 黛末 TEXAMO



## [扶桑单支]

highlighter brush 70% snow fox hair + 30% blue fox hair

full length 170mm; head length/width 35mm/77mm

## [独特扇型刷]

'刷面大而厚实,层次丰富 可快速上妆,适用于全脸定妆'

#### 70%雪狐毛+30%蓝狐毛

'触感丝滑松软,弹性与韧劲俱佳 抓粉力更强,适合粉状产品' powder brush blue fox hair

full length 183mm; head length/width 47mm/36mm



'扁圆设计,毛峰层次大,取粉面大,上妆效果更佳'



#### 珍贵蓝狐毛

'蓝狐毛触感丝滑,软弹有韧劲 具有优秀的支撑力和抓粉力'

## [圆润刷头]

'毛量厚实, 弧度圆润, 取粉面积适中 可兼具细节部分, 上妆更精细'

#### 珍贵蓝狐毛

'蓝狐毛触感丝滑,软弹有韧劲 具有优秀的支撑力和抓粉力'

powder/blush brush premium pure wool

full length 183mm; head length/width 47mm/42mm

## [圆润刷头]

'毛量厚实,弧度圆润,取粉面积适中 可兼具细节部分,上妆更精细'

#### 提纯细光峰羊毛

'毛峰纤细,柔软亲肤,抓粉力 与晕染力出色,上色细腻,色彩还原度高'

## [火苗型设计]

'顶端尖中间圆,貌如火焰,既可大面积上妆也可照顾细节'