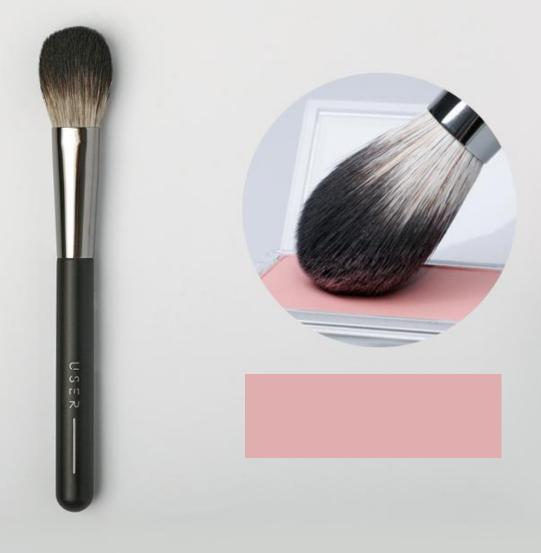

## [扶桑单支]

highlighter brush 70% snow fox hair + 30% blue fox hair

full length 170mm; head length/width 35mm/77mm

## [独特扇型刷]

'刷面大而厚实,层次丰富 可快速上妆,适用于全脸定妆'

#### 70%雪狐毛+30%蓝狐毛

'触感丝滑松软,弹性与韧劲俱佳 抓粉力更强,适合粉状产品' powder brush blue fox hair

full length 183mm; head length/width 47mm/36mm

'扁圆设计,毛峰层次大,取粉面大,上妆效果更佳'