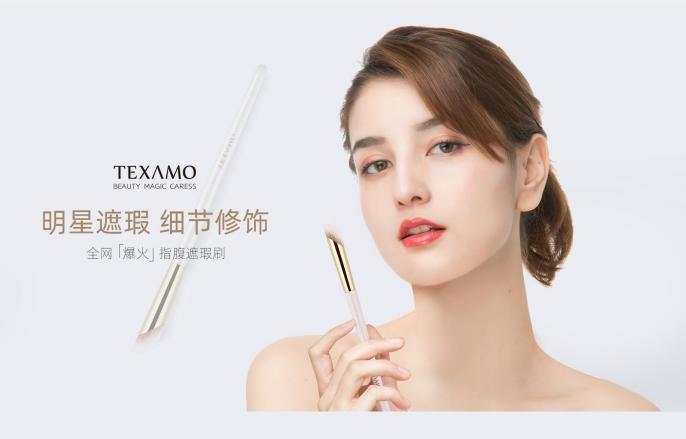

concealer brush premium artificial fiber

09 遮瑕刷

#### 优质纤维毛

小巧尖薄刷头,为提升面部精 致度,打造干净立体妆面,适 合遮盖泪沟、法令纹、痘斑痘 印、局部暗沉等瑕疵;

full length 126mm; head length/widh 11mm/6mm 全长:126mm;毛长/宽:11mm/6mm

> premium artificial fiber 10 斜角刀锋刷

优质纤维毛

薄如刀锋,描画流畅 上色均匀, 可自由把控精准范围,刷出巨 细自然的眼线和眉形,新手也