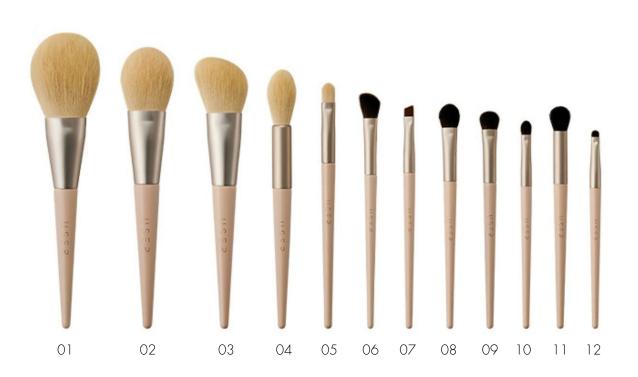

2

1

BCB#0003

Foundation Brush Flat-head Makeup Brush Makeup Artist's Choice

黛末 | TEXAMO

黛末 | TEXAMO BEAUTY MAGIC CARESS

USER Morandi 12\*Makeup brush Set BCB#0004 Mid-luxury All Animal's Hair

#### NUMBER PRODUCT

| 01 | powder brush           |
|----|------------------------|
| 02 | blush brush            |
| 03 | contour brush          |
| 04 | highlighter brush      |
| 05 | concealer brush        |
| 06 | nose shadow brush      |
| 07 | eyebrow brush          |
| 08 | large eyeshadow brush  |
| 09 | middle eyeshadow brush |
| 10 | small eyeshadow brush  |
| 11 | smudge brush           |
| 12 | detail brush           |