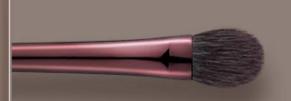

#### 主式.14100, 七式/见.2000/1100

almond-shaped eyeshadow brush

06 杏仁眼影刷

细光峰羊毛

柔软且层次丰富用于眼尾三 角区、下眼影刻画,轻松打 造立体妆容感;

全长: 131mm; 毛长/宽: 16mm/12mm