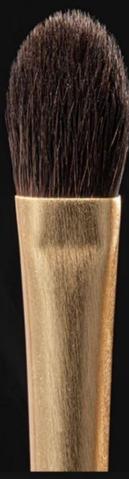

## [圆头设计]

'刷型圆润,毛量充足,刷面弧度贴合眼窝'

#### 优质灰鼠毛

'毛峰纤细,柔软亲肤,抓粉力与晕染力

出色, 上色细腻, 色彩还原度高'

eyeshadow 02 brush premium squirrel hair

full length 150mm; head length/width 15mm/8mm

'刷型圆润,毛量充足,刷面弧度贴合眼窝'