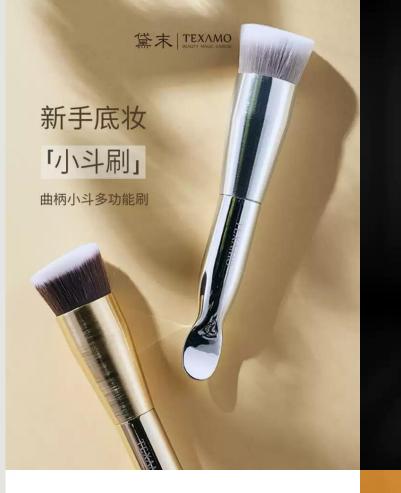

Texamo SY 11\*Makeup brush Set soft eyeshadow loose powder BCB#0001 blush foundation brush

# SOFT, SKIN-FRIENDLY 柔软亲肤 经典焕新 <sup>黛末烁影系列化妆套刷</sup>

powder brush premium wool + artificial fiber

F

#### 细光峰羊毛+纤维毛

柔软篷松,可全脸快速定妆, 且兼顾细节不会破坏底妆, 可以搭配散粉、粉饼、蜜粉使用;

full length 167mm; head length/width 52mm/37mm 全长: 167mm; 毛长/宽: 52mm/37mm

LEXANO

oz 波浪修容刷

#### 细光峰羊毛

斜角坡面刷型设计,凹凸有致 贴合轮廓,轻柔贴肤不扎皮肤 回弹力强,上妆自然服帖

full length 150mm; head length/width 35mm/29mm 全长: 150mm; 毛长/宽: 35mm/29mm

> foundation brush premium artificial fiber

03 一字粉底刷

优质纤维毛

短毛扁平头设计,有支撑力容易铺开粉底,能做到非常轻薄的妆效,可用于上粉底