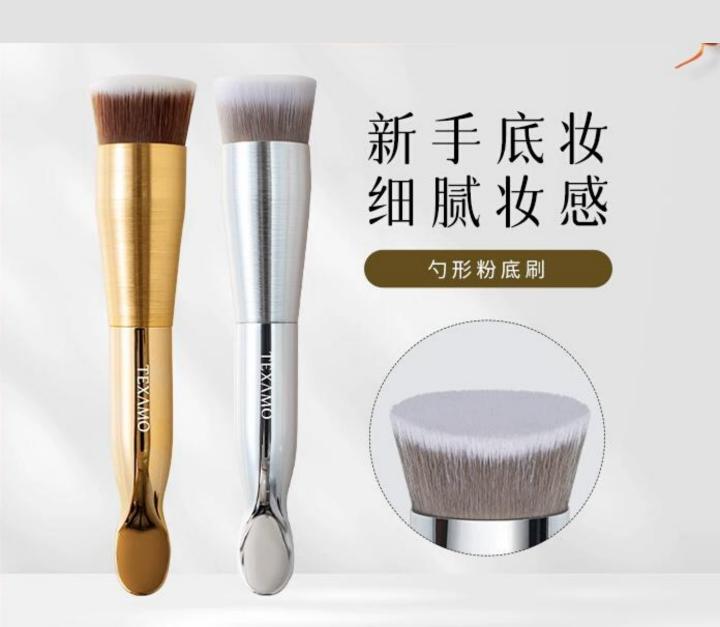

Texamo SY 11\*Makeup brush Set soft eyeshadow loose powder BCB#0001 blush foundation brush

# SOFT, SKIN-FRIENDLY 柔软亲肤 经典焕新 <sup>黛末烁影系列化妆套刷</sup>

powder brush premium wool + artificial fiber

F

#### 细光峰羊毛+纤维毛

柔软篷松,可全脸快速定妆, 且兼顾细节不会破坏底妆, 可以搭配散粉、粉饼、蜜粉使用;

full length 167mm; head length/width 52mm/37mm 全长: 167mm; 毛长/宽: 52mm/37mm

LEXANO

oz 波浪修容刷

#### 细光峰羊毛

斜角坡面刷型设计,凹凸有致 贴合轮廓,轻柔贴肤不扎皮肤 回弹力强,上妆自然服帖

full length 150mm; head length/width 35mm/29mm 全长: 150mm; 毛长/宽: 35mm/29mm

> foundation brush premium artificial fiber

03 一字粉底刷

优质纤维毛

短毛扁平头设计,有支撑力容易铺开粉底,能做到非常轻薄的妆效,可用于上粉底