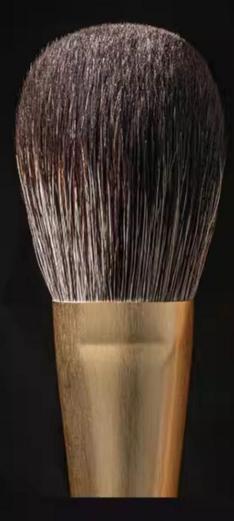

## [杏仁型设计]

'从中部像顶端变尖,眼部皮肤很好贴合'

#### 提纯细光峰羊毛

'提纯细光峰羊毛。毛峰纤细 柔软亲肤,具有出色的抓粉力与晕染力 上色效果细腻,色彩还原度高'

eyeshadow 01 brush premium vole hair

full length 153mm; head length/width 17mm/12mm

'从中部像顶端变尖,眼部皮肤很好贴合'