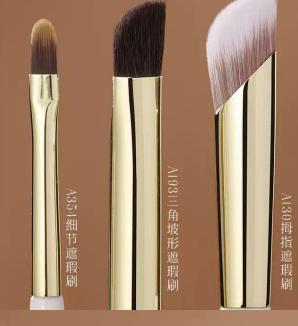

Texamo SY 11\*Makeup brush Set soft eyeshadow loose powder BCB#0001 blush foundation brush

# SOFT, SKIN-FRIENDLY 柔软亲肤 经典焕新 <sup>黛末烁影系列化妆套刷</sup>

powder brush premium wool + artificial fiber

F

#### 细光峰羊毛+纤维毛

柔软篷松,可全脸快速定妆, 且兼顾细节不会破坏底妆, 可以搭配散粉、粉饼、蜜粉使用;

full length 167mm; head length/width 52mm/37mm 全长: 167mm; 毛长/宽: 52mm/37mm

LEXANO

oz 波浪修容刷

#### 细光峰羊毛

斜角坡面刷型设计,凹凸有致 贴合轮廓,轻柔贴肤不扎皮肤 回弹力强,上妆自然服帖

full length 150mm; head length/width 35mm/29mm 全长: 150mm; 毛长/宽: 35mm/29mm

> foundation brush premium artificial fiber

03 一字粉底刷

优质纤维毛

短毛扁平头设计,有支撑力容易铺开粉底,能做到非常轻薄的妆效,可用于上粉底