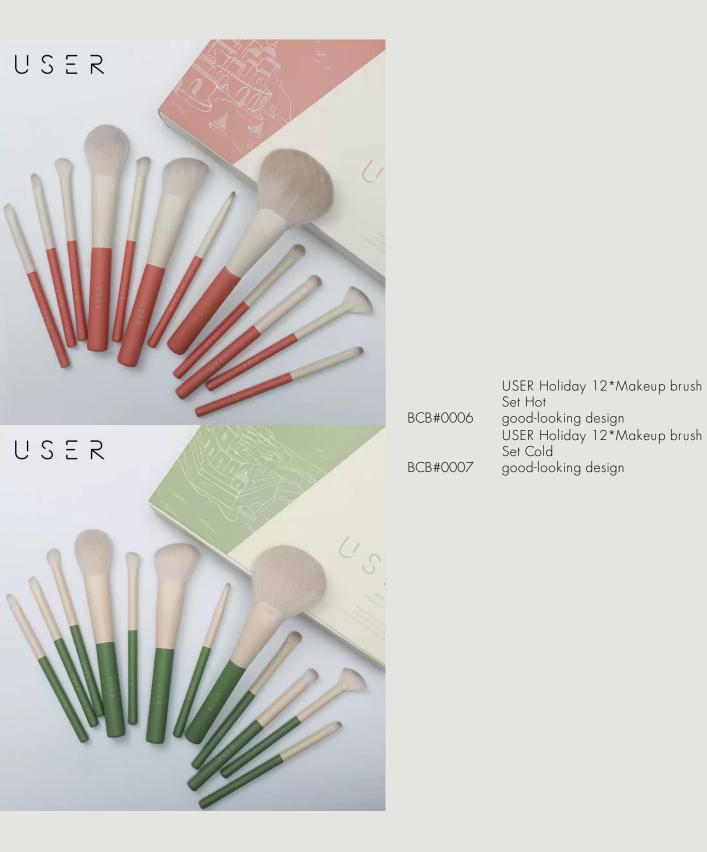

#### 细光峰羊毛+马毛

羊毛柔软细腻,马毛有着良好的弹性 抓粉力优秀释粉均匀,上色还原度高 兼具实用性与舒适度

| IDENTITY | PRODUCT                                                                                                  | MATERIAL                                                                | PRODUCT<br>SIZE (cm)  | PRODUCT<br>WEIGHT (g) |
|----------|----------------------------------------------------------------------------------------------------------|-------------------------------------------------------------------------|-----------------------|-----------------------|
| BCB#0001 | Texamo SY 11*Makeup brush Set<br>soft eyeshadow loose powder<br>blush foundation brush                   | horsehair, wool,<br>artificial fiber                                    | See detailed<br>page. | (unavailable)         |
| BCB#0002 | Texamo 3*Concealer brush Set<br>cover pimple marks hide dark<br>circles                                  | wool, artificial fiber,<br>BASF premium fiber                           | 38.5*38.5             | (unavailable)         |
| BCB#0003 | Foundation Brush Flat-head<br>Makeup Brush<br>Makeup Artist's Choice                                     | artificial fiber                                                        | 45.8*45.8             | (unavailable)         |
| BCB#0004 | USER Morandi 12*Makeup brush<br>Set<br>Mid-luxury All Animal's Hair                                      | artificial fiber,<br>horsehair, wool                                    | See detailed<br>page. | (unavailable)         |
| BCB#0005 | USER Zero 10*Makeup brush Set<br>For makeup beginners The Best<br>Choice<br>USER Holiday 12*Makeup brush | BASF premium fiber                                                      | See detailed page.    | (unavailable)         |
| BCB#0006 | Set Hot<br>good-looking design                                                                           | artificial fiber                                                        | See detailed<br>page. | (unavailable)         |
| BCB#0007 | USER Holiday 12*Makeup brush<br>Set Cold<br>good-looking design                                          | artificial fiber                                                        | See detailed<br>page. | (unavailable)         |
| BCB#0008 | USER U101 Foundation Brush                                                                               | artificial fiber                                                        | 38.5*38.5             | (unavailable)         |
| BCB#0009 | USER Comma Foundation Brush                                                                              | artificial fiber                                                        | 3.7*4.2               | (unavailable)         |
| BCB#0010 | USER U303 Blush Brush                                                                                    | wool                                                                    | 16.8*1.5              | (unavailable)         |
| BCB#0011 | USER D202 Eyeshadow Brush                                                                                | wool                                                                    | 15.2*1.1              | (unavailable)         |
| BCB#0012 | USER D201 Blending Brush                                                                                 | wool                                                                    | 15.2*0.7              | (unavailable)         |
| BCB#0013 | USER U301 Blush Brush Round                                                                              | artificial fiber                                                        | 16.4*1.7              | (unavailable)         |
| BCB#0014 | USER Mini Eyelash Curler                                                                                 | metal, rubber, ABS                                                      | 7.0*9.5               | (unavailable)         |
| BCB#0015 | Texamo High-end 12*Makeup<br>brush Set                                                                   | fox hair, squirrel<br>hair, vole hair, wolf<br>hair, horsehair,<br>wool | See detailed<br>page. | (unavailable)         |