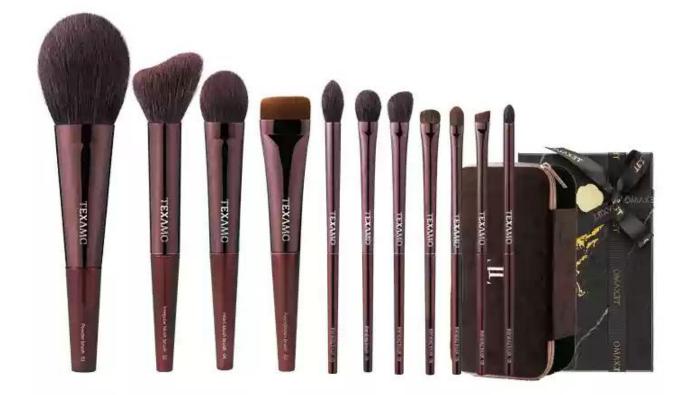

Texamo SY 11\*Makeup brush Set soft eyeshadow loose powder BCB#0001 blush foundation brush