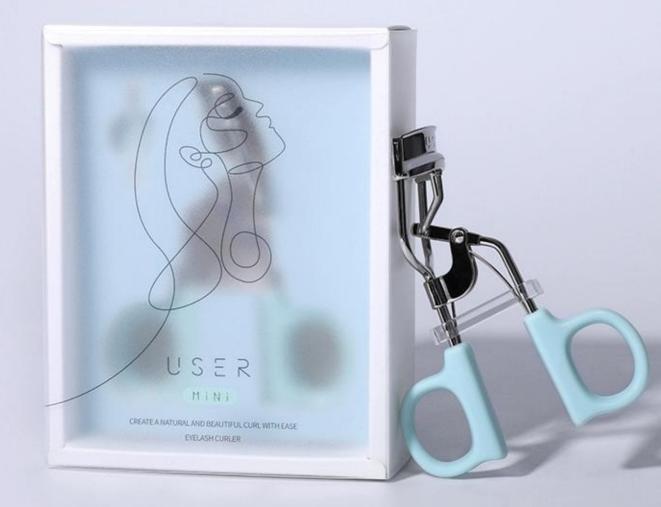

| artificia |

#### RIAL

al fiber al fiber

#### **PRODUCT SIZE (mm)**

full length/head 185/48 full length/head 178/41 full length/head 171/34 full length/head 142/10 full length/head 146/14 full length/head 149/17 full length/head 145/13 full length/head 148/16 full length/head 145/13 full length/head 142/9.5 full length/head 141/8.5 full length/head 140/7.5

### PREMIUM ARTIFICIAL FIBER 0.06MM FLUFFY, FLEXIBLE, GRASPING POWER





#### BCB#0008 USER U101 Foundation Brush

### USER 精准上妆 轻薄无痕

PRECISE MAKEUP SKIMPY

USEI





USER Comma Foundation Brush



#### BCB#0010 USER U303 Blush Brush

# 经典多功能刷型

调整刷面和使用角度,可以满足不同部位的上妆需求

の一般です。

侧影修容

T区定妆



#### BCB#0011 USER D202 Eyeshadow Brush







#### BCB#0012 USER D201 Blending Brush







#### BCB#0013 USER U301 Blush Brush Round











#### 黛末 TEXAMO

#### 黛末 TEXAMO



## [扶桑单支]

highlighter brush 70% snow fox hair + 30% blue fox hair

full length 170mm; head length/width 35mm/77mm

## [独特扇型刷]

'刷面大而厚实,层次丰富 可快速上妆,适用于全脸定妆'

#### 70%雪狐毛+30%蓝狐毛

'触感丝滑松软,弹性与韧劲俱佳 抓粉力更强,适合粉状产品' powder brush blue fox hair

full length 183mm; head length/width 47mm/36mm



'扁圆设计,毛峰层次大,取粉面大,上妆效果更佳'



#### 珍贵蓝狐毛

'蓝狐毛触感丝滑,软弹有韧劲 具有优秀的支撑力和抓粉力'

## [圆润刷头]

'毛量厚实, 弧度圆润, 取粉面积适中 可兼具细节部分, 上妆更精细'

#### 珍贵蓝狐毛

'蓝狐毛触感丝滑,软弹有韧劲 具有优秀的支撑力和抓粉力'

powder/blush brush premium pure wool

full length 183mm; head length/width 47mm/42mm

## [圆润刷头]

'毛量厚实,弧度圆润,取粉面积适中 可兼具细节部分,上妆更精细'

#### 提纯细光峰羊毛

'毛峰纤细,柔软亲肤,抓粉力 与晕染力出色,上色细腻,色彩还原度高'

## [火苗型设计]

'顶端尖中间圆,貌如火焰,既可大面积上妆也可照顾细节'

#### 提纯细光峰羊毛

'毛峰纤细,柔软亲肤,抓粉力 与晕染力出色,上色细腻,色彩还原度高'

smudge (blending) 01 brush red squirrel hai