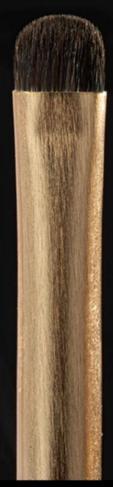

#### 细光峰羊毛

斜角坡面刷型设计,凹凸有致 贴合轮廓,轻柔贴肤不扎皮肤 回弹力强,上妆自然服帖

full length 150mm; head length/width 35mm/29mm 全长: 150mm; 毛长/宽: 35mm/29mm

> foundation brush premium artificial fiber

03 一字粉底刷

优质纤维毛

短毛扁平头设计,有支撑力容易铺开粉底,能做到非常轻薄的妆效,可用于上粉底

液或者防晒等底妆产品; full length 127mm; head length/width 12mm/25mm 全长: 127mm; 毛长/宽: 12mm/25mm

> multifunction brush premium wool