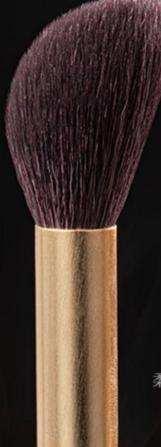

## [杏仁型设计]

'从中部像顶端变尖,眼部皮肤很好贴合'

#### 提纯细光峰羊毛

'提纯细光峰羊毛。毛峰纤细 柔软亲肤,具有出色的抓粉力与晕染力 上色效果细腻,色彩还原度高'

eyeshadow 01 brush premium vole hair

full length 153mm; head length/width 17mm/12mm

'从中部像顶端变尖,眼部皮肤很好贴合'