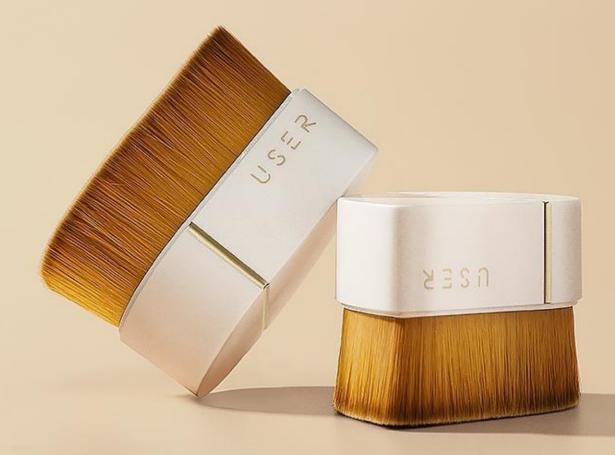

| smudge brush           | artificia |
| 08     | paint brush            | artificia |
| 09     | middle eyeshadow brush | artificia |
| 10     | small eyeshadow brush  | artificia |
| 11     | detail brush           | artificia |
| 12     | eyebrow brush          | artificia |

#### RIAL

al fiber al fiber

#### **PRODUCT SIZE (mm)**

full length/head 185/48 full length/head 178/41 full length/head 171/34 full length/head 142/10 full length/head 146/14 full length/head 149/17 full length/head 145/13 full length/head 148/16 full length/head 145/13 full length/head 142/9.5 full length/head 141/8.5 full length/head 140/7.5

### PREMIUM ARTIFICIAL FIBER 0.06MM FLUFFY, FLEXIBLE, GRASPING POWER





#### BCB#0008 USER U101 Foundation Brush

### USER 精准上妆 轻薄无痕

PRECISE MAKEUP SKIMPY

USEI





USER Comma Foundation Brush



#### BCB#0010 USER U303 Blush Brush

# 经典多功能刷型

调整刷面和使用角度,可以满足不同部位的上妆需求

の一般です。

侧影修容

T区定妆



#### BCB#0011 USER D202 Eyeshadow Brush







#### BCB#0012 USER D201 Blending Brush







#### BCB#0013 USER U301 Blush Brush Round











#### 黛末 TEXAMO

#### 黛末 TEXAMO



## [扶桑单支]

highlighter brush 70% snow fox hair + 30% blue fox hair

full length 170mm; head length/width 35mm/77mm

## [独特扇型刷]

'刷面大而厚实,层次丰富 可快速上妆,适用于全脸定妆'

#### 70%雪狐毛+30%蓝狐毛

'触感丝滑松软,弹性与韧劲俱佳 抓粉力更强,适合粉状产品' powder brush blue fox hair

full length 183mm; head length/width 47mm/36mm



'扁圆设计,毛峰层次大,取粉面大,上妆效果更佳'



#### 珍贵蓝狐毛

'蓝狐毛触感丝滑,软弹有韧劲 具有优秀的支撑力和抓粉力'

## [圆润刷头]

'毛量厚实, 弧度圆润, 取粉面积适中 可兼具细节部分, 上妆更精细'

#### 珍贵蓝狐毛

'蓝狐毛触感丝滑,软弹有韧劲 具有优秀的支撑力和抓粉力'

powder/blush brush premium pure wool

full le