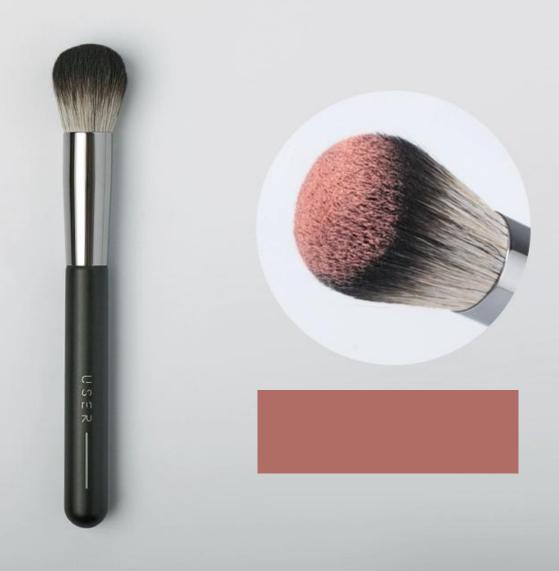

| artificia |
| 12     | eyebrow brush          | artificia |

#### RIAL

al fiber al fiber

#### **PRODUCT SIZE (mm)**

full length/head 185/48 full length/head 178/41 full length/head 171/34 full length/head 142/10 full length/head 146/14 full length/head 149/17 full length/head 145/13 full length/head 148/16 full length/head 145/13 full length/head 142/9.5 full length/head 141/8.5 full length/head 140/7.5

### PREMIUM ARTIFICIAL FIBER 0.06MM FLUFFY, FLEXIBLE, GRASPING POWER





#### BCB#0008 USER U101 Foundation Brush

### USER 精准上妆 轻薄无痕

PRECISE MAKEUP SKIMPY

USEI





USER Comma Foundation Brush



#### BCB#0010 USER U303 Blush Brush

# 经典多功能刷型

调整刷面和使用角度,可以满足不同部位的上妆需求

の一般です。

侧影修容

T区定妆



#### BCB#0011 USER D202 Eyeshadow Brush







#### BCB#0012 USER D201 Blending Brush







#### BCB#0013 USER U301 Blush Brush Round











#### 黛末 TEXAMO

#### 黛末 TEXAMO



## [扶桑单支]

highlighter brush 70% snow fox hair + 30% blue fox hair

full length 170mm; head length/width 35mm/77mm

## [独特扇型刷]

'刷面大而厚实,层次丰富 可快速上妆,适用于全脸定妆'

#### 70%雪狐毛+30%蓝狐毛

'触感丝滑松软,弹性与韧劲俱佳 抓粉力更强,适合粉状产品' powder brush blue fox hair

full length 183mm; head length/width 47mm/36mm



'扁圆设计,毛峰层次大,取粉面大,上妆效果更佳'



#### 珍贵蓝狐毛

'蓝狐毛触感丝滑,软弹有韧劲 具有优秀的支撑力和抓粉力'

## [圆润刷头]

'毛量厚实, 弧度圆润, 取粉面积适中 可兼具细节部分, 上妆更精细'

#### 珍贵蓝狐毛

'蓝狐毛触感丝滑,软弹有韧劲 具有优秀的支撑力和抓粉力'

powder/blush brush premium pure wool

full length 183mm; head length/width 47mm/42mm

## [圆润刷头]

'毛量厚实,弧度圆润,取粉面积适中 可兼具细节部分,上妆更精细'

#### 提纯细光峰羊毛

'毛峰纤细,柔软亲肤,抓粉力 与晕染力出色,上色细腻,色彩还原度高'

## [火苗型设计]

'顶端尖中间圆,貌如火焰,既可大面积上妆也可照顾细节'

#### 提纯细光峰羊毛

'毛峰纤细,柔软亲肤,抓粉力 与晕染力出色,上色细腻,色彩还