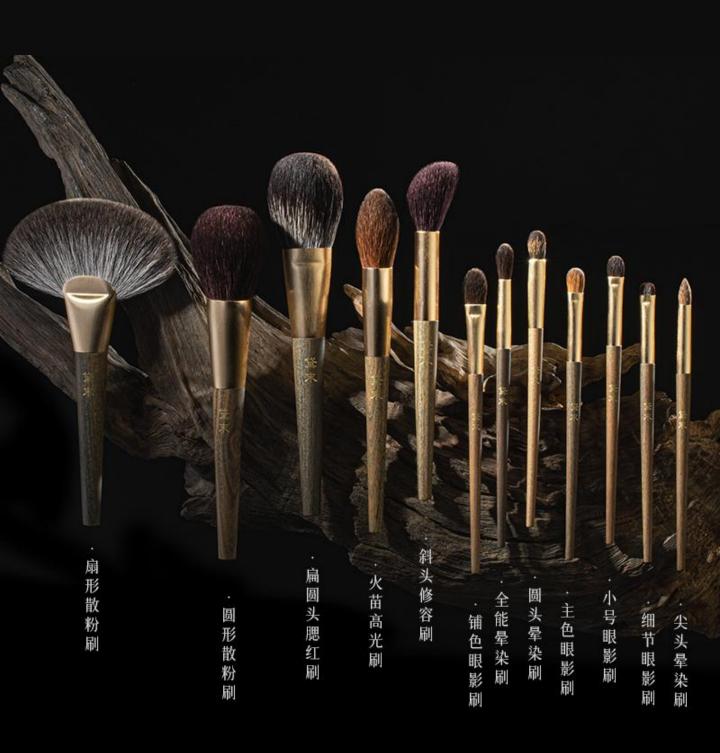

Texamo SY 11\*Makeup brush Set soft eyeshadow loose powder BCB#0001 blush foundation brush

# SOFT, SKIN-FRIENDLY 柔软亲肤 经典焕新 <sup>黛末烁影系列化妆套刷</sup>

powder brush premium wool + artificial fiber

F

#### 细光峰羊毛+纤维毛

柔软篷松,可全脸快速定妆, 且兼顾细节不会破坏底妆, 可以搭配散粉、粉饼、蜜粉使用;

full length 167mm; head length/width 52mm/37mm 全长: 167mm; 毛长/宽: 52mm/37mm

LEXANO

oz 波浪修容刷

#### 细光峰羊毛

斜角坡面刷型设计,凹凸有致 贴合轮廓,轻柔贴肤不扎皮肤 回弹力强,上妆自然服帖

full length 150mm; head length/width 35mm/29mm 全长: 150mm; 毛长/宽: 35mm/29mm

> foundation brush premium artificial fiber

03 一字粉底刷

优质纤维毛

短毛扁平头设计,有支撑力容易铺开粉底,能做到非常轻薄的妆效,可用于上粉底

液或者防晒等底妆产品; full length 127mm; head length/width 12mm/25mm 全长: 127mm; 毛长/宽: 12mm/25mm

> multifunction brush premium wool

### 04 桃心多功能刷

#### 细光峰羊毛

层次丰富取粉面大且支撑力好, 可用按压或轻拍的方式做眼下 定妆,也可用轻扫方式做局部 高光和小面积腮红<sup>,</sup>

高光和小面积腮红; full length 141mm; head length/width 26mm/38mm 全长: 141mm; 毛长/宽: 26mm/38mm

> flame-shaped smudge brush premium wool

05 火苗晕染刷

细光峰羊毛

毛量丰富蓬松,由点到面精细 上妆,妆感轻薄服帖,原色自 然无边,新手友好;

full length 141mm; head length/width 26mm/11mm 全长:141mm;毛长/宽:26mm/11mm

细光峰羊毛

柔软且层次丰富用于眼尾三

#### 主式.14100, 七式/见.2000/1100

almond-shaped eyeshadow brush

06 杏仁眼影刷

细光峰羊毛

柔软且层次丰富用于眼尾三 角区、下眼影刻画,轻松打 造立体妆容感;

全长: 131mm; 毛长/宽: 16mm/12mm

#### 细光峰羊毛

独特斜头设计,刷型精致,贴 合鼻部轮廓,曲面边缘可兼顾 细微之处,可精准细致修容,

妆感自然立体,简单易上手; full length 131mm; head length/width 16mm/12mm 全长: 131mm; 毛长/宽: 16mm/12mm

08 小号眼影刷

小马毛

扁平刷型,与眼部轮廓贴合, 柔软不扎眼,轻松取粉均匀晕 染,适合做二次眼影加深,精

致细腻上妆; full length 122.mm; head length/width 7.5mm/10.5mm 全长: 122.5mm; 毛长/宽: 7.5mm/10.5mm

concealer brush premium artificial fiber

09 遮瑕刷

#### 优质纤维毛

小巧尖薄刷头,为提升面部精 致度,打造干净立体妆面,适 合遮盖泪沟、法令纹、痘斑痘 印、局部暗沉等瑕疵;

full length 126mm; head length/widh 11mm/6mm 全长:126mm;毛长/宽:11mm/6mm

> premium artificial fiber 10 斜角刀锋刷

优质纤维毛

薄如刀锋,描画流畅 上色均匀, 可自由把控精准范围,刷出巨 细自然的眼线和眉形,新手也

可以轻松画出眼线; full length 121mm; head length/widh 6mm/7mm 全长: 121mm; 毛长/宽: 6mm/7mm

> sharp smudge brush premium wool

11 尖头晕染刷

细光峰羊毛

独特斜头设计,从三分之一处 向上聚拢,刷型尖锐但柔软可 用顶部小面积 精准上色,侧面 可做眼部大范围晕染;

full length 125mm; head length/widh 10mm/5mm 全长: 125mm; 毛长/宽: 10mm/5mm