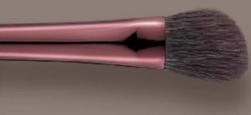

#### 细光峰羊毛

独特斜头设计,刷型精致,贴 合鼻部轮廓,曲面边缘可兼顾 细微之处,可精准细致修容,

妆感自然立体,简单易上手; full length 131mm; head length/width 16mm/12mm 全长: 131mm; 毛长/宽: 16mm/12mm

08 小号眼影刷

小马毛

扁平刷型,与眼部轮廓贴合, 柔软不扎眼,轻松取粉均匀晕 染,适合做二次眼影加深,精

致细腻上妆; full length 122.mm; head length/width 7.5mm/10.5mm 全长: 122.5mm; 毛长/宽: 7.5mm/10.5mm