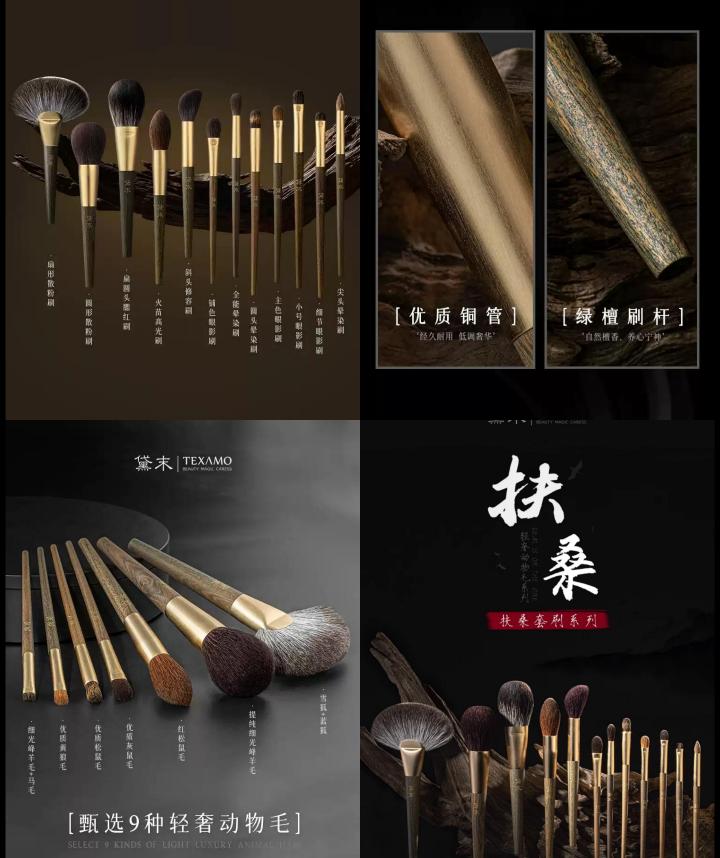

## [扶桑单支]

highlighter brush 70% snow fox hair + 30% blue fox hair

full length 170mm; head length/width 35mm/77mm

## [独特扇型刷]

'刷面大而厚实,层次丰富 可快速上妆,适用于全脸定妆'

#### 70%雪狐毛+30%蓝狐毛

'触感丝滑松软,弹性与韧劲俱佳 抓粉力更强,适合粉状产品' powder brush blue fox hair

full length 183mm; head length/width 47mm/36mm

'扁圆设计,毛峰层次大,取粉面大,上妆效果更佳'

#### 珍贵蓝狐毛

'蓝狐毛触感丝滑,软弹有韧劲 具有优秀的支撑力和抓粉力'

## [圆润刷头]

'毛量厚实, 弧度圆润, 取粉面积适中 可兼具细节部分, 上妆更精细'

#### 珍贵蓝狐毛

'蓝狐毛触感丝滑,软弹有韧劲 具有优秀的支撑力和抓粉力'

powder/blush brush premium pure wool

full length 183mm; head length/width 47mm/42mm

## [圆润刷头]

'毛量厚实,弧度圆润,取粉面积适中 可兼具细节部分,上妆更精细'

#### 提纯细光峰羊毛

'毛峰纤细,柔软亲肤,抓粉力 与晕染力出色,上色细腻,色彩还原度高'

## [火苗型设计]

'顶端尖中间圆,貌如火焰,既可大面积上妆也可照顾细节'

#### 提纯细光峰羊毛

'毛峰纤细,柔软亲肤,抓粉力 与晕染力出色,上色细腻,色彩还原度高'

smudge (blending) 01 brush red squirrel hair + premium pure wool

full length 175mm; head length/width 39mm/19mm

#### 臻选红松鼠毛+细光锋羊毛

松鼠毛中很软的一种,毛峰细腻, 触感柔软且滑腻有弹性, 加上少量细光锋羊毛使抓粉力更好, 适合超敏感肌,使用感舒适' smudge (blending) 02 brush premium pure wool

full length 172mm; head length/width 36mm/20mm

'弧度贴合面部轮廓,用途多样,刷型灵活'

#### 提纯细光峰羊毛

'提纯细光峰羊毛。毛峰纤细 柔软亲肤,具有出色的抓粉力与晕染力 上色效果细腻,色彩还原度高'

## [杏仁型设计]

'从中部像顶端变尖,眼部皮肤很好贴合'

#### 提纯细光峰羊毛

'提纯细光峰羊毛。毛峰纤细 柔软亲肤,具有出色的抓粉力与晕染力 上色效果细腻,色彩还原度高'

eyeshadow 01 brush premium vole hair

full length 153mm; head length/width 17mm/12mm

'从中部像顶端变尖,眼部皮肤很好贴合'

#### 优质灰鼠毛

'毛峰纤细,柔软亲肤,抓粉力与晕染力 出色,上色细腻,色彩还原度高'

## [圆头设计]

'刷型圆润,毛量充足,刷面弧度贴合眼窝'

#### 优质灰鼠毛

'毛峰纤细,柔软亲肤,抓粉力与晕染力

出色, 上色细腻, 色彩还原度高'

eyeshadow 02 brush premium squirrel hair

full length 150mm; head length/width 15mm/8mm

'刷型圆润,毛量充足,刷面弧度贴合眼窝'

#### 优质松鼠毛

'触感顺滑有弹性,柔软亲肤不刺激 毛峰细毛条粗,支撑力、弹性强'

## [圆头设计]

'刷型瘦长圆润,柔软蓬松'

#### 优质松鼠毛

'触感顺滑有弹性,柔软亲肤不刺激 毛峰细毛条粗,支撑力、弹性强'

eye blending brush premium vole hair

full length 154mm; head length/width 18mm/8mm

'刷型瘦长圆润,柔软蓬松'

#### 优质灰鼠毛

2松鼠毛中很软的一种,较为稀有,触感柔软 且力度轻,滑腻有弹性,适合超敏感肌'

## [尖头设计]

'刷型尖锐柔软,可精准上色'

pointed brush premium red squirrel hair

full length 150mm; head length/width 14mm/6mm

[尖头设计]

'刷型尖锐柔软,可精准上色'

#### 优质红松鼠毛

'是松鼠毛中很软的一种,较为稀有 触感柔软且力度轻,滑腻有弹性,适合超敏感肌'

### [扁平设计]

'刷型顶段呈弧形,取粉集中,适合小面积上色'

#### 优质红松鼠毛

'是松鼠毛中很软的一种,较为稀有 触感柔软且力度轻,滑腻有弹性,适合超敏感肌'

flat paint brush premium wolf hair

full length 148mm; head length/width 12mm/8.5mm

'刷型顶段呈弧形,取粉集中,适合小面积上色'

#### 优质黄狼毛

· 弹性与韧性十足,抓粉力强,晕染自然 可于湿两用,能轻松驾驭哑光/珠光/亮片眼影'

## [扁平设计]

'从中部像顶端变尖,眼部皮肤很好贴合'

#### 优质黄狼毛

· '弹性与韧性十足,抓粉力强,晕染自然 可于湿两用,能轻松驾驭哑光/珠光/亮片眼影'

flat eyeshadow brush premium vole hair

full length 147mm; head length/width 11mm/8mm

'从中部像顶端变尖,眼部皮肤很好贴合'

#### 优质灰鼠毛

'毛峰细腻,触感亲肤柔软,上妆时 犹如清风拂面,上色不重手'

## [短平头设计]

'刷尖顶部纤薄精细,上色更精准'

几灰八氓工

'毛峰细腻,触感亲肤柔软,上妆时

犹如清风拂面, 上色不重手'

detail brush premium pure wool + horsehair

full length 143mm; head length/width 7mm/7mm

[短平头设计]

'刷尖顶部纤薄精细,上色更精准'

#### 细光峰羊毛+马毛

羊毛柔软细腻,马毛有着良好的弹性 抓粉力优秀释粉均匀,上色还原度高 兼具实用性与舒适度

| IDENTITY | PRODUCT                                                                                                  | MATERIAL                                                                | PRODUCT<br>SIZE (cm)  | PRODUCT<br>WEIGHT (g) |
|----------|----------------------------------------------------------------------------------------------------------|-------------------------------------------------------------------------|-----------------------|-----------------------|
| BCB#0001 | Texamo SY 11*Makeup brush Set<br>soft eyeshadow loose powder<br>blush foundation brush                   | horsehair, wool,<br>artificial fiber                                    | See detailed<br>page. | (unavailable)         |
| BCB#0002 | Texamo 3*Concealer brush Set<br>cover pimple marks hide dark<br>circles                                  | wool, artificial fiber,<br>BASF premium fiber                           | 38.5*38.5             | (unavailable)         |
| BCB#0003 | Foundation Brush Flat-head<br>Makeup Brush<br>Makeup Artist's Choice                                     | artificial fiber                                                        | 45.8*45.8             | (unavailable)         |
| BCB#0004 | USER Morandi 12*Makeup brush<br>Set<br>Mid-luxury All Animal's Hair                                      | artificial fiber,<br>horsehair, wool                                    | See detailed<br>page. | (unavailable)         |
| BCB#0005 | USER Zero 10*Makeup brush Set<br>For makeup beginners The Best<br>Choice<br>USER Holiday 12*Makeup brush | BASF premium fiber                                                      | See detailed page.    | (unavailable)         |
| BCB#0006 | Set Hot<br>good-looking design                                                                           | artificial fiber                                                        | See detailed<br>page. | (unavailable)         |
| BCB#0007 | USER Holiday 12*Makeup brush<br>Set Cold<br>good-looking design                                          | artificial fiber                                                        | See detailed<br>page. | (unavailable)         |
| BCB#0008 | USER U101 Foundation Brush                                                                               | artificial fiber                                                        | 38.5*38.5             | (unavailable)         |
| BCB#0009 | USER Comma Foundation Brush                                                                              | artificial fiber                                                        | 3.7*4.2               | (unavailable)         |
| BCB#0010 | USER U303 Blush Brush                                                                                    | wool                                                                    | 16.8*1.5              | (unavailable)         |
| BCB#0011 | USER D202 Eyeshadow Brush                                                                                | wool                                                                    | 15.2*1.1              | (unavailable)         |
| BCB#0012 | USER D201 Blending Brush                                                                                 | wool                                                                    | 15.2*0.7              | (unavailable)         |
| BCB#0013 | USER U301 Blush Brush Round                                                                              | artificial fiber                                                        | 16.4*1.7              | (unavailable)         |
| BCB#0014 | USER Mini Eyelash Curler                                                                                 | metal, rubber, ABS                                                      | 7.0*9.5               | (unavailable)         |
| BCB#0015 | Texamo High-end 12*Makeup<br>brush Set                                                                   | fox hair, squirrel<br>hair, vole hair, wolf<br>hair, horsehair,<br>wool | See detailed<br>page. | (unavailable)         |