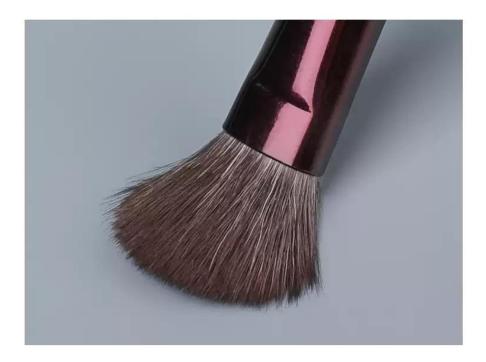

h  | artificia |
| 11     | detail brush           | artificia |
| 12     | eyebrow brush          | artificia |

#### RIAL

al fiber al fiber

#### **PRODUCT SIZE (mm)**

full length/head 185/48 full length/head 178/41 full length/head 171/34 full length/head 142/10 full length/head 146/14 full length/head 149/17 full length/head 145/13 full length/head 148/16 full length/head 145/13 full length/head 142/9.5 full length/head 141/8.5 full length/head 140/7.5

### PREMIUM ARTIFICIAL FIBER 0.06MM FLUFFY, FLEXIBLE, GRASPING POWER





#### BCB#0008 USER U101 Foundation Brush

### USER 精准上妆 轻薄无痕

PRECISE MAKEUP SKIMPY

USEI





USER Comma Foundation Brush



#### BCB#0010 USER U303 Blush Brush

# 经典多功能刷型

调整刷面和使用角度,可以满足不同部位的上妆需求

の一般です。

侧影修容

T区定妆



#### BCB#0011 USER D202 Eyeshadow Brush







#### BCB#0012 USER D201 Blending Brush







#### BCB#0013 USER U301 Blush Brush Round











#### 黛末 TEXAMO

#### 黛末 TEXAMO



## [扶桑单支]

highlighter brush 70% snow fox hair + 30% blue fox hair

full length 170mm; head length/width 35mm/77mm

## [独特扇型刷]

'刷面大而厚实,层次丰富 可快速上妆,适用于全脸定妆'

#### 70%雪狐毛+30%蓝狐毛

'触感丝滑松软,弹性与韧劲俱佳 抓粉力更强,适合粉状产品' powder brush blue fox hair

full length 183mm; head length/width 47mm/36mm



'扁圆设计,毛峰层次大,取粉面大,上妆效果更佳'



#### 珍贵蓝狐毛

'蓝狐毛触感丝滑,软弹有韧劲 具有优秀的支撑力和抓粉力'

## [圆润刷头]

'毛量厚实, 弧度圆润, 取粉面积适中 可兼具细节部分, 上妆更精细'

#### 珍贵蓝狐毛

'蓝狐毛触感丝滑,软弹有韧劲 具有优秀的支撑力和抓粉力'

powder/blush brush premium pure wool

full length 183mm; head length/width 47mm/42mm

## [圆润刷头]

'毛量厚实,弧度圆润,取粉面积适中 可兼具细节部分,上妆更精细'

#### 提纯细光峰羊毛

'毛峰纤细,柔软亲肤,抓粉力 与晕染力出色,上色细腻,色彩还原度高'

## [火苗型设计]

'顶端尖中间圆,貌如火焰,既可大面积上妆也可照