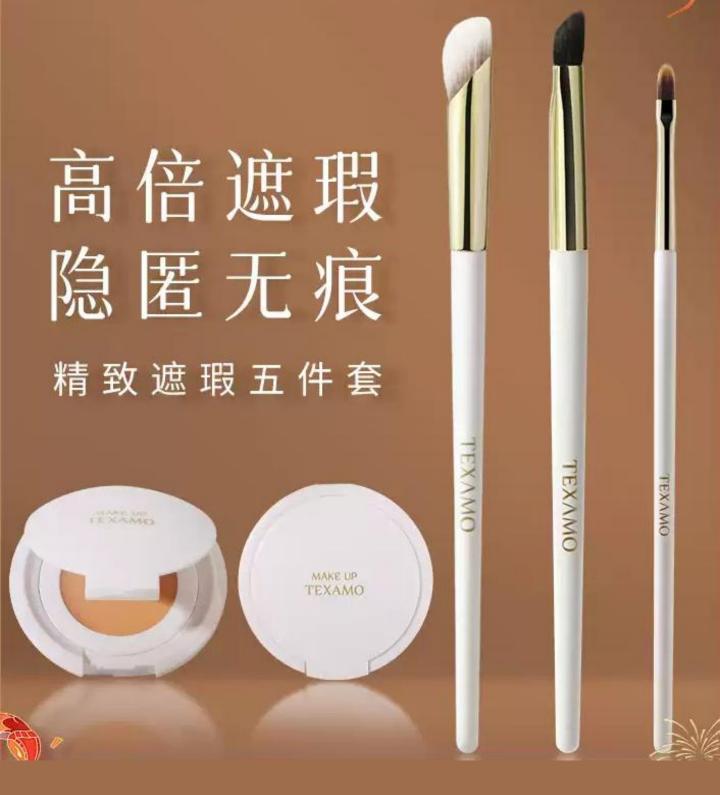

### 非流水线制作,高标准高品控 数十道工艺,坚持手工制作

Texamo 3\*Concealer brush Set cover pimple marks hide dark circles

BCB#0002

黛末 | TEXAMO

### 遮瑕CP 提升面部精致度

黛末 | TEXAMO

### 有效遮瑕 宛如妈生好皮

② 提亮区 提亮木偶线、法令纹 泪沟、眼部三角区